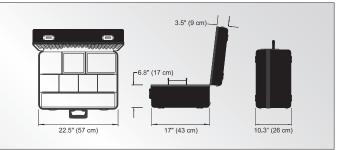

### **DCHD**

Heavy duty transport case

High impact, polyethylene molded case. Will hold all equipment supplied with K12 and K24 lighting kits.

Weight: 6 kg (13.2 lbs)

Size:  $57 \times 43 \times 26 \text{ cm} (22.5 \times 17 \times 10.3)$ 