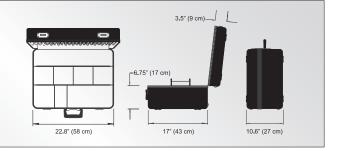

## DCHDKA1

Heavy duty transport case

High impact, polyethylene molded case. Will hold all equipment supplied with KA24 lighting kits.

Weight: 5.3 kg (11.7 lbs)

Size:  $58 \times 43 \times 27$  cm  $(22.8 \times 17 \times 10.6)$ 