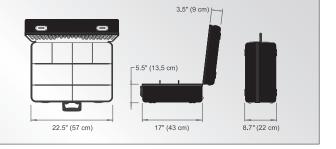

### DCHDM4

Heavy duty transport case

High impact, polyethylene molded case. Will hold all equipment supplied with KAC and KA1 lighting kits.

Weight: 5.3 kg (11.7 lbs)

Size:  $57 \times 43 \times 22 \text{ cm} (22.5 \times 17 \times 8.7)$ 

# **DCHDX**

Heavy duty transport case

High impact, polyethylene molded case. Will hold all equipment supplied with KX accessory kit.

Weight: 5.3 kg (11.7 lbs) Size: 57 x 43 x 22 cm (22.5 x 17 x 8.7 ")