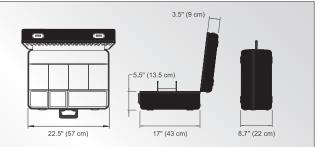

### DCHDM4

Heavy duty transport case

High impact, polyethylene molded case. Will hold all equipment supplied with KAC and KA1 lighting kits.

Weight: 5.3 kg (11.7 lbs)

Size:  $57 \times 43 \times 22 \text{ cm} (22.5 \times 17 \times 8.7)$ 

# **DCHDX**

Heavy duty transport case

High impact, polyethylene molded case. Will hold all equipment supplied with KX accessory kit.

Weight: 5.3 kg (11.7 lbs) Size: 57 x 43 x 22 cm (22.5 x 17 x 8.7 ")