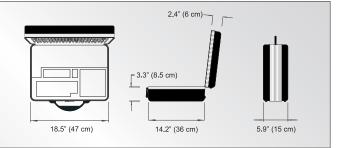

## **DCBAT**

Transport case.

Molded carrying case.

Will hold all equipment supplied with KBAT and KOB lighting kits.

Weight: 2.8 kg (6.2 lbs)

Size:  $47 \times 36 \times 15$  cm  $(18.5 \times 14.2 \times 5.9)$ 