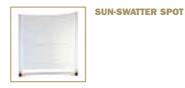

#### The SUN-SWATTER SPOT

The set-up of the SUN-SWATTER PRO and SUN-SWATTER BIG is just a matter of minutes. Easy, lightweight and comfortable. Use the SWATTY to connect the SUN-SWATTER frame to the BOOM-STICK.