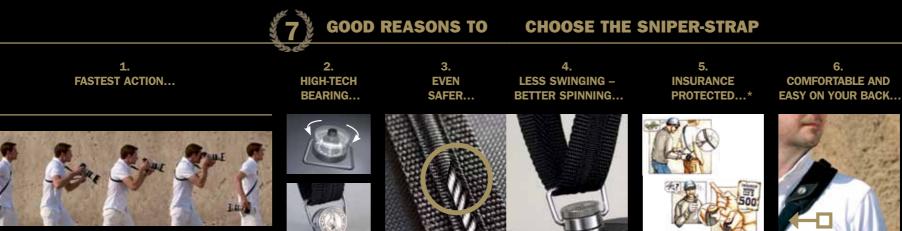

# THE NEW GENERATION OF HIGH-TECH SNIPER CAMERA STRAPS

The SUN-SNIPER-STRAP is the next generation of fast, smooth and ultra-comfortable camera straps for professional photographers. Coming with an integrated SHOCK-ABSORBER, CUTTER-CRASHER and a genuine stainless steel bearing, it is the sensation for D-SLR-PROS. The SNIPER-STRAP is worn diagonally and evenly distributes the weight through the ergonomic shoulder pad and relieves the back and shoulders – even when using heavy weight cameras. The camera hangs at the waist and can be hoisted quickly, safely and always ready to shoot.

# The revolutionary SNIPER STRAP system by SUN-SNIPER.

Perfect for the single camera shooter as well as for the war correspondent with three cameras ready to shoot in a split-second.

# THE SUN-SNIPER-STRAP FAMILY

is the new generation of safe, fast, smooth, and ultra comfortable camera supports for professional photographers. Now with friction eliminating genuine STAINLESS STEEL BEARING for better spinning and less swinging.

WOLFGANG-PETER GELLER, owner of SUNBOUNCE GmbH and SUN-SNIPER GmbH, two time winner of the WORLD PRESS PHOTO Award and one of the winning photos

SUN

Geller was inspired by the US Cavalry Carbine 1885 Sling – produced at Rock Island Arsenal – in the design of his ultimate SNIPER-STRAP SYSTEM for fastest modern action shooting. Geller also added some nice features like a thief-proof steel wire, as well as a shock absorber to compensate for the growing weight of modern SLR cameras.

The latest development is the friction eliminating genuine STAINLESS STEEL BEARING for better spinning and less swinging. This new camera strap connector development also shortens the physical distance between camera and strap and reduces unwanted swinging drastically.

You will enjoy the new feeling of safe, fast, smooth action shooting with the SNIPER-STRAP SYSTEM. When you buy a SNIPER-STRAP please always check for:

- SHOCK-ABSORBER
- STEEL WIRE protection
- STAINLESS STEEL BEARING (Made in Europe)