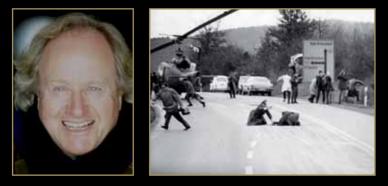

WOLFGANG-PETER GELLER – Owner of SUNBOUNCE GmbH and SUN-SNIPER GmbH. Two time winner of WORLD PRESS PHOTO Award

#### **WORLD PRESS PHOTO AWARD**

Peter Geller's breakthrough came when he was assigned to cover the breaking story of a bank robbery in the south of Germany. His images where published by all the major magazines around the world. For these amazing shots Peter received the WORLD PRESS PHOTO AWARD in 1971.

NICK UT, winner 1972 WOLFGANG PETER GELLER, Winner 1971

"WORLD PRESS PHOTO" contest winners meet in Amsterdam The winning photos From then on Peter worked for all major papers and advertising companies. Companies such as KODAK, AGFA, ZEISS, BAYER Pharmaceuticals, and POLAROID were his new clients. For many years he also shot 10,000 covers for Harlequin Romances.