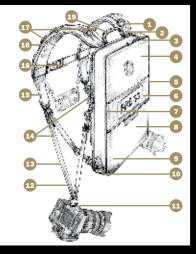

### 1. all D-RINGS are made from steel

2. HARNESS STRAPS are also protected with steel wire

3. zipper garage

4. case for most 17" Laptops with integrated unique SHOCK-ABSORBER just for the laptop as well as a solid and stiff plate to protect against torsion and pressure impact on the Lap-Top

- 5. extra case for documents
- 6. ID-Holder
- 7. extra strong 10 mm zipper
- 8. entire shell made from sturdiest BALLISTIC NYLON
- 9. thick industrial thread material
- 10. connector for WAIST-BAG or other accessories
- 11. STAINLESS STEEL BEARING for smooth spinning and less swinging Made in Europe
- 2. RAIL-WAY belt for smoother gliding
- 13. cutter proof SNIPER STRAPS, insured\*
- 14. two adjustable SNIPER-STRAPS with integrated SHOCK ABSORBER
- 15. harness straps thick soft padding for comfort on long trips without neck or back pain 16. many extra D-rings as back-up docks for accessories
- 17. inner backside sweat absorbing comfort padding
- 18. front strap for better positioning
- 19. extra carrying handle

### 1. carrying handle 2. extra strong zipper - 10mm

- 3. two straps for tripod
- 4. inside orange lining for clear viewing
- 5. inside sturdy padding
- 6. inside rich number of self adjustable seperators
- 7. utility case
- 8. entire shell made from sturdiest BALLISTIC NYLON (even the backside
- and bottom)
- 9. document pouch
- 10. thick industrial thread material
- 11. elastic net for water bottle
- 12. two adjustable safety straps
- 13. lots of extra D-rings for this and that 14. connectors to Harness