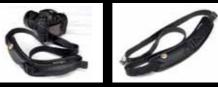

# THE NEW GENERATION OF HIGH-TECH SNIPER CAMERA STRAPS

The SUN-SNIPER-STRAP is the next generation of fast, smooth and ultra-comfortable camera straps for professional photographers. Coming with an integrated SHOCK-ABSORBER, CUTTER-CRASHER and a genuine stainless steel bearing, it is the sensation for D-SLR-PROS. The SNIPER-STRAP is worn diagonally and evenly distributes the weight through the ergonomic shoulder pad and relieves the back and shoulders – even when using heavy weight cameras. The camera hangs at the waist and can be hoisted quickly, safely and always ready to shoot.

### **COMFORTABLE/ EASY ON YOUR BACK**

...thanks to the integrated shock absorber and because weight is distributed diagonally.

# The revolutionary SNIPER STRAP system by SUN-SNIPER.

Perfect for the single camera shooter as well as for the war correspondent with three cameras ready to shoot in a split-second.

# THE SUN-SNIPER-STRAP FAMILY

is the new generation of safe, fast, smooth, and ultra comfortable camera supports for professional photographers. Now with friction eliminating genuine STAINLESS STEEL BEARING for better spinning and less swinging.