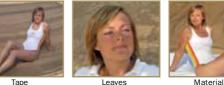

### LINES

Cheap clear packing tape creates light shadow. Brown tape creates darker shades

### LEAVES

Just natural or fake leaves or paper cut-outs produce the ambience of being below a tree or on a terrace in Tuscany.

### CLOUDS

Thin material or painters foil will give the romantic touch. No sharp focus - always as soft as you like.