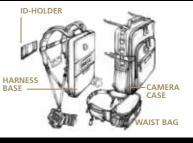

### 1. all D-RINGS are made from steel

2. HARNESS STRAPS are also protected with steel wire

3. zipper garage

4. case for most 17" Laptops with integrated unique SHOCK-ABSORBER just for the laptop as well as a solid and stiff plate to protect against torsion and pressure impact on the Lap-Top

- 5. extra case for documents
- 6. ID-Holder
- 7. extra strong 10 mm zipper
- 8. entire shell made from sturdiest BALLISTIC NYLON
- 9. thick industrial thread material
- 10. connector for WAIST-BAG or other accessories
- 11. STAINLESS STEEL BEARING for smooth spinning and less swinging Made in Europe
- 2. RAIL-WAY belt for smoother gliding
- 13. cutter proof SNIPER STRAPS, insured\*
- 14. two adjustable SNIPER-STRAPS with integrated SHOCK ABSORBER
- 15. harness straps thick soft padding for comfort on long trips without neck or back pain 16. many extra D-rings as back-up docks for accessories
- 17. inner backside sweat absorbing comfort padding
- 18. front strap for better positioning
- 19. extra carrying handle

### 1. carrying handle 2. extra strong zipper - 10mm

- 3. two straps for tripod
- 4. inside orange lining for clear viewing
- 5. inside sturdy padding
- 6. inside rich number of self adjustable seperators
- 7. utility case
- 8. entire shell made from sturdiest BALLISTIC NYLON (even the backside
- and bottom)
- 9. document pouch
- 10. thick industrial thread material
- 11. elastic net for water bottle
- 12. two adjustable safety straps
- 13. lots of extra D-rings for this and that 14. connectors to Harness

### THE "TPH" WAIST BAG

Height: 150 mm Width: 270 mm 150 mm Depth: Weight: 700 grams

200 mm 15 mm