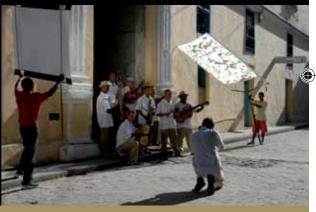

#### WINDY JOB IN L.A.

On this assignment Peter had been shooting in Los Angeles for AGFA Film. With three AGFA clients from Germany, three models from Paris and a crew of four from Hamburg they found themselves stuck in a freak storm in California. As the clouds went away, they left beautiful brilliant sunshine, but also gale force winds on the beach where they were to shoot. Peter had to improvise on the spot. He found that all reflectors were too wobbly in the wind, the shiny boards used by the movie industry were too heavy, and he did not want to hire a set of Grip people just to stand around as human tripods for the reflectors, which he needed for the shoot. So, in his hotel room during downtime, the first prototype SUNBOUNCE was born and worked adequately enough to get the job done. With this success Peter set out to redesign his prototype and came up with the CALIFORNIA SUNBOUNCE® (named for where it was born) SUN-BOUNCE PRO reflector which he patented worldwide. The rest can be seen in this little catalog.