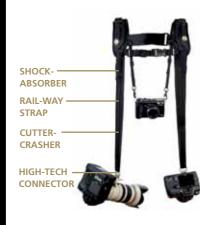

# THE NEW GENERATION OF HIGH-TECH SNIPER CAMERA STRAPS

The SUN-SNIPER-STRAP is the next generation of fast, smooth and ultra-comfortable camera straps for professional photographers. Coming with an integrated SHOCK-ABSORBER, CUTTER-CRASHER and a genuine stainless steel bearing, it is the sensation for D-SLR-PROS. The SNIPER-STRAP is worn diagonally and evenly distributes the weight through the ergonomic shoulder pad and relieves the back and shoulders – even when using heavy weight cameras. The camera hangs at the waist and can be hoisted quickly, safely and always ready to shoot.

# THE "ONE" – THE ORIGINAL

The "ONE" is the ORIGINAL for all D-SLR cameras. The SHOCK-ABSORBER is integrated into the strap and makes carrying the camera even more comfortable.

The camera hangs at the waist and can be hoisted QUICKLY, safely and ready to shoot. It allows the photographer to intuitively find the handle and the shutter button without losing sight of the subject. He can effortlessly move the camera to his face and capture images that would previously have been lost. With the innovative RAIL-WAY strap, the carabiner glides along the strap to your eye as if it were on rails - without great frictional resistance.

 1. SHOCK-ABSORBER
 4. CUTTER

 2. RAIL-WAY STRAP
 5. HIGH-TI

 3. CARABINES

4. CUTTER CRASHER/INSURED\* 5. HIGH-TECH BEARING CONNECTOR

26