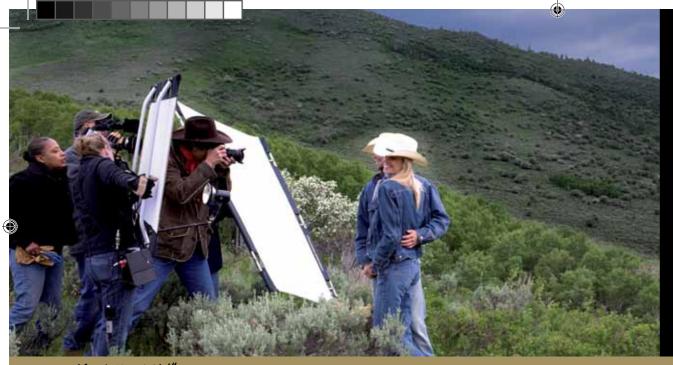

Photo: Robin Hinsch

Photo: Robin Hinsch

SUN-BOUNCE PRO BLACK and MINI ZEBRA and MICRO-MINI ZEBRA SUN-BOUNCE MICRO-MINI ZEBRA and SUN-BOUNCE PRO ZEBRA

"YES, I BOUNCE!" Steve Thornton

, AM NOT SURPRISED HOW CALIFORNIA SUNBOUNCE DRAMATICALLY IMPROVED MY PRODUCTIVITY, OVERALL DURING MY 25+ YEAR CAREER THERE ARE PRECIOUS FEW PHOTOGRAPHIC PRODUCTS I HAVE BOUGHT THAT MORE THAN LIVE UP TO ITS HYPE, THIS IS ONE OF THE VERY FEW."