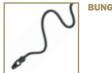

#### Insert, pull tight = secure Lift = open

You can get every fold-out of the fabric with the BUNGEE-SNAKE - RUCK - ZUCK - TIGHT!

An end to annoying not making knots or bows. A unique locking system that ensures secure fastening with unlimited adjustment possibilities. Never has set-up been so quick and so precise.

 It is hardly surprising that the first self-adjusting bungee connector between frame and fabric also comes from CALIFORNIA SUNBOUNCE<sup>®</sup>
 Product dimension, weight or look may change without notice

QUALITY MADE IN GERMANY

**BUNGEE SNAKE** 

**BUNGEE-SNAKE** 

**BUNGEE-SNAKE** 