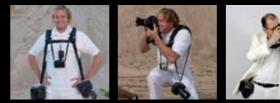

# THE NEW GENERATION OF HIGH-TECH SNIPER CAMERA STRAPS

The SUN-SNIPER-STRAP is the next generation of fast, smooth and ultra-comfortable camera straps for professional photographers. Coming with an integrated SHOCK-ABSORBER, CUTTER-CRASHER and a genuine stainless steel bearing, it is the sensation for D-SLR-PROS. The SNIPER-STRAP is worn diagonally and evenly distributes the weight through the ergonomic shoulder pad and relieves the back and shoulders – even when using heavy weight cameras. The camera hangs at the waist and can be hoisted quickly, safely and always ready to shoot.

# The revolutionary SNIPER STRAP system by SUN-SNIPER.

Perfect for the single camera shooter as well as for the war correspondent with three cameras ready to shoot in a split-second.