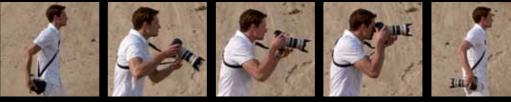

# THE "ONE" – THE ORIGINAL

The "ONE" is the ORIGINAL for all D-SLR cameras. The SHOCK-ABSORBER is integrated into the strap and makes carrying the camera even more comfortable.

The camera hangs at the waist and can be hoisted QUICKLY, safely and ready to shoot. It allows the photographer to intuitively find the handle and the shutter button without losing sight of the subject. He can effortlessly move the camera to his face and capture images that would previously have been lost. With the innovative RAIL-WAY strap, the carabiner glides along the strap to your eye as if it were on rails - without great frictional resistance.

# THE "TPH" – TRIPLE PRESS HARNESS – STEEL & BEAR

### THREE PROFESSIONAL CAMERAS.

Easy to carry and SNIPER-FAST in action whether you are a war correspondent or shoot in football or soccer stadiums, you will love always having the perfect camera ready to go and still have everything you might need right at your side. You do NOT have to leave unattended gear behind.