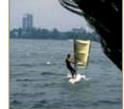

#### WINDY JOB IN L.A.

On this assignment Peter had been shooting in Los Angeles for AGFA Film. With three AGFA clients from Germany, three models from Paris and a crew of four from Hamburg they found themselves stuck in a freak storm in California. As the clouds went away, they left beautiful brilliant sunshine, but also gale force winds on the beach where they were to shoot. Peter had to improvise on the spot. He found that all reflectors were too wobbly in the wind, the shiny boards used by the movie industry were too heavy, and he did not want to hire a set of Grip people just to stand around as human tripods for the reflectors, which he needed for the shoot. So, in his hotel room during downtime, the first prototype SUNBOUNCE was born and worked adequately enough to get the job done. With this success Peter set out to redesign his prototype and came up with the CALIFORNIA SUNBOUNCE® (named for where it was born) SUN-BOUNCE PRO reflector which he patented worldwide. The rest can be seen in this little catalog.