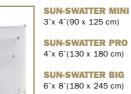

#### **The SUN-SWATTER MINI**

#### SUN-SWATTER MINI and SUN-BOUNCE MINI ZEBRA

#### The SUN-SWATTER

Like an over-proportioned fly swatter, the SUN-SWATTER is a quick and easy "shadow caster" on a pole that has the following advantages to offer:

- It controls the harsh midday sunlight and allows you to work at any time of the day, irrespective of the altitude and direction of the sun.
- Because it controls the sun, the SUN-SWATTER enhances your productivity - you can carry on when others are forced to interrupt their work. This guarantees you a financial advantage of about 3 - 4 hours a day.
- The SUN-SWATTER PRO offers you approximately 22 sq. ft. (2.5 m<sup>2</sup>) and the SUN-SWATTER BIG: 40 sq. ft.

 $(4.5\ m^2)$  of mobile shadow on a pole. The large shadow can move with the talent, thus enhancing creativity and maintaining the flow of the shoot.

40

CSB\_316\_Hauntiolder\_2011\_Nr.2\_BZ.indd\_41

41