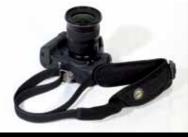

# THE NEW GENERATION OF HIGH-TECH SNIPER CAMERA STRAPS

The SUN-SNIPER-STRAP is the next generation of fast, smooth and ultra-comfortable camera straps for professional photographers. Coming with an integrated SHOCK-ABSORBER, CUTTER-CRASHER and a genuine stainless steel bearing, it is the sensation for D-SLR-PROS. The SNIPER-STRAP is worn diagonally and evenly distributes the weight through the ergonomic shoulder pad and relieves the back and shoulders – even when using heavy weight cameras. The camera hangs at the waist and can be hoisted quickly, safely and always ready to shoot.

# The revolutionary SNIPER STRAP system by SUN-SNIPER.

Perfect for the single camera shooter as well as for the war correspondent with three cameras ready to shoot in a split-second.