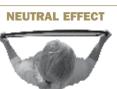

### **THE SYSTEM: SUN-MOVER**

The first completely FOCUSABLE flat reflector revolutionizes the world of light formers

(the center of the reflector towards the outward and becomes convex, the body), it becomes concave and concen- illuminated surface increases. The trates the light like a SPOT - hard, intense light with minimal dispersion.

When the SUN-MOVER™ is bent inward When the SUN-MOVER™ is bent light is softer and not as intense.

If you simply want to divert the light because it is coming from the wrong direction, place the SUN-MOVER™ in the neutral position. 