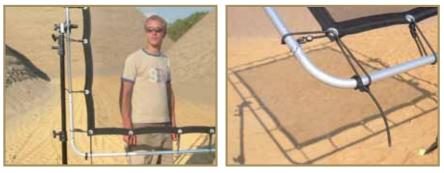

**PARTS:** No part of the frame exceeds 4' 4" (135 cm).

**ASSEMBLY:** Quick and easy set-up provides an extremely strong frame.

**SCREEN / PANEL:** A choice of all necessary panels provides the solution to any light situation.

**READY TO WORK:** In just seconds the synergy of frame and elastic panel provides a drum skin like tension to the system.

()