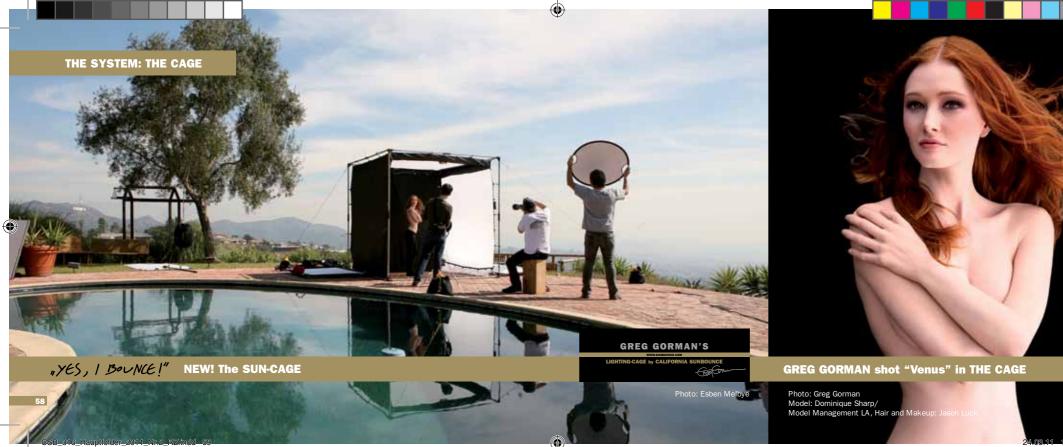

#### THE SYSTEM: THE CAGE

#### ...THE CAGE

THE CAGE, designed in close cooperation with GREG GORMAN, provides you with a 100% control over your light. Studio or location - midnight or high-noon. Never again you get a problem with uncontrolled spill-light.

THE SUN CAGE for the ultimately controlled light environment on location or in the studio

8' x 8' x 8' (245 cm x 245 cm x 245 cm) The CUBIC MOBILE STUDIO for location-shooting in studio ambience. For more info please go to the website: www.sunbounce.com and check for the Greg Gorman video.

WALLS AND TOP FOR CAGE THE CAGE FRAMEWORK "heavy duty"

> Black Backdrop for THE CAGE The backdrop for THE CAGE can be attached to back to create a dark black background

Greg Gorman shoots in his Studio/ LA