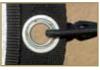

# **GENUINE STAINLESS STEEL BEARING –**

**SUN SNIPER** 

# THE MOST ADVANCED COUPLER BEARING

# \*NEW! Now with GENUINE STAINLESS STEEL BEARING for better spinning and less swinging.

The SUN-SNIPER SYSTEM with SHOCK-ABSORBER, CUTTER-CRASHER and GENUINE BEARING is the sensation for D-SLR-PROS: It is the fastest and most comfortable SNIPER-STRAP in the world. A MUST-HAVE for all D-SLR photographers, whether you are PRO or SEMI-PRO it is as ingenious as it is simple.