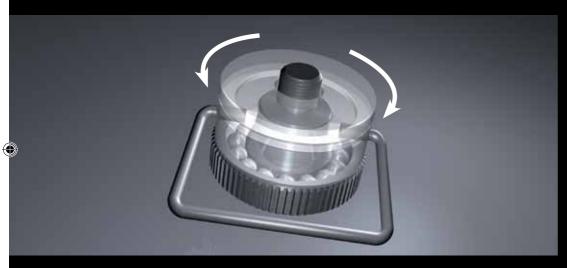

#### SAND GROOVE CONNECTOR

The special grooved connector with SAND GROOVE (for all SUNBOUNCE products) prevents the plug-in connection from getting blocked by sand.

 The secret of the super-strong connector – the device that makes the light-weight frame possible in the first place – is the unique DSC-22/25 DOUBLE-SWAGE CONNECTOR: Blocking sand is passed into the sand grooves by a small quarter turn.