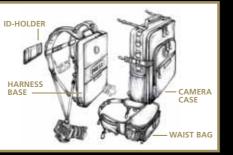

### 1. all D-RINGS are made from steel

2. HARNESS STRAPS are also protected with steel wire

3. zipper garage

4. case for most 17" Laptops with integrated unique SHOCK-ABSORBER just for the laptop as well as a solid and stiff plate to protect against torsion and pressure impact on the Lap-Top

- 5. extra case for documents
- 6. ID-Holder
- 7. extra strong 10 mm zipper
- 8. entire shell made from sturdiest BALLISTIC NYLON
- 9. thick industrial thread material
- 10. connector for WAIST-BAG or other accessories
- 11. STAINLESS STEEL BEARING for smooth spinning and less swinging Made in Europe
- 2. RAIL-WAY belt for smoother gliding
- 13. cutter proof SNIPER STRAPS, insured\*
- 14. two adjustable SNIPER-STRAPS with integrated SHOCK ABSORBER
- 15. harness straps thick soft padding for comfort on long trips without neck or back pain 16. many extra D-rings as back-up docks for accessories
- 17. inner backside sweat absorbing comfort padding
- 18. front strap for better positioning
- 19. extra carrying handle

### THE "TPH" ID-HOLDER:

Height: 100 mm Width Depth: Weight: 100 grams

۲

\*conditions apply-see website for details

# THE "TPH" BASE

Height: 420 mm Width: 300 mm 80 mm Depth: Weight: 1.700 grams

### THE "TPH" CAMERA CASE

| leight: | 450 mm      |
|---------|-------------|
| Vidth:  | 380 mm      |
| epth:   | 150 mm      |
| Veight: | 1.850 grams |

### THE "TPH" WAIST BAG

Height: 150 mm Width: 270 mm 150 mm Depth: Weight: 700 grams

200 mm 15 mm