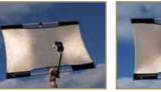

Product dimension, weight or look may change without notice

SUN-BOUNCE PRO 75" / 190 cm Sturdy as an aircraft

WIND-KILLER PRO as wind-blocker

SUN-BOUNCE PRO as sun-catcher

> THREE-DIMENSIONAL FRAME

> 100% PLANE PANEL

> EXTREMELY STRONG.

**STILL LIGHTWEIGHT** 

> PERMATENSE TAUGHT SCREEN

> TINY PACK - HUGE REFLECTOR

SUN-BOUNCE PRO as wind-surfer-sail

Manual

37

 $\bigcirc$ 