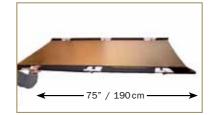

#### MEASUREMENTS SUN-BOUNCE MICRO-MINI: 2'x 3'(60 x 90 cm) MINI: 3' x 4' (90 x 125 cm) PRO: 4' x 6' (130 x 190 cm) BIG: 6' x 8' (180 x 245 cm) SUN-STRIP MINI: 4 x 8 (125 x 20 cm) SUN-STRIP PRO: 6 x 8 (190 x 20 cm)

Product dimension, weight or look may change without notice

SUN-BOUNCE PRO 75" / 190 cm Sturdy as an aircraft

WIND-KILLER PRO as wind-blocker

SUN-BOUNCE PRO as sun-catcher

> THREE-DIMENSIONAL FRAME

> 100% PLANE PANEL