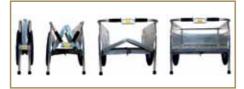

### THE LOCATION-TRUCK

### **FOLD-IT TRUCK**

۲

- > Folds easily for convenient storage
- > Weighs only 33 lbs, but can haul up to 330 lbs.
- > Completely rust and corrosion resistant

### MEASUREMENTS FOLD-IT TRUCK

- > Hauling capacity: 5.75 cubic feet, 330 pounds
- > Inside dimensions: 38" Long x 22.75" Wide x 11.5" Deep
- > Overall dimensions: 55" Long x 30.25" Wide x 23" Deep
- > Folded dimensions: 41" Long x 9.5" Wide x 22" Deep
- > Sturdy all-aluminum construction
- > Limited 2-year warranty