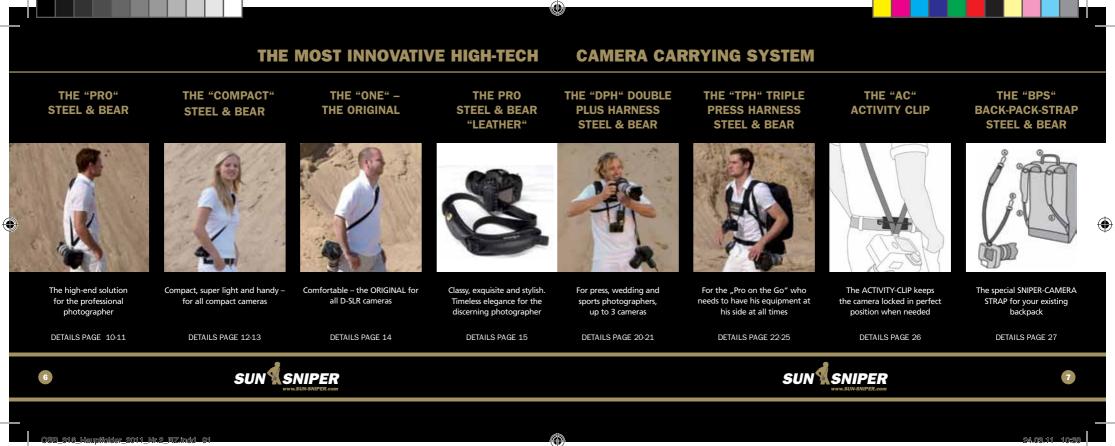

# THE "PRO" STEEL & BEAR -

# THE CHOICE FOR THE PROFESSIONAL PHOTOGRAPHER

# THE "PRO" STEEL & BEAR

In addition to the STEEL safety feature the "PRO" STEEL & BEAR adds a friction eliminating genuine STAINLESS STEEL BEARING for better spinning and less swinging. This new camera strap connector development also shortens the physical distance between camera and strap and reduces unwanted swinging drastically.

- ☑ NEW! Friction eliminating genuine STAINLESS STEEL BEARING for better spinning
- less unwanted swinging
- ✓ INSURANCE PROTECTED\*
- SHOCK-ABSORBER
- CUTTER-CRASHER

10

# THE "COMPACT" STEEL & BEAR -

12

# THE "COMPACT" STEEL & BEAR

The "COMPACT" STEEL & BEAR is the little brother in the SUN-SNIPER family. It's designed for all compact cameras and comes with the SHOCK-ABSORBER, THIEF PROTECTION as well as its own cute little STAINLESS STEEL BEARING. It has exactly the same quality features as the "PRO" – just everything a little more compact.

- ✓ NEW! Friction eliminating genuine STAINLESS STEEL BEARING for better spinning
- ✓ less unwanted swinging✓ INSURANCE PROTECTED\*
- SHOCK-ABSORBER
- CUTTER-CRASHER

# THE CHOICE FOR EVERY COMPACT KAMERA

# THE "ONE" – THE ORIGINAL

# THE "ONE" – THE ORIGINAL

The "ONE" is the ORIGINAL for all D-SLR cameras. The SHOCK-ABSORBER is integrated into the strap and makes carrying the camera even more comfortable.

The camera hangs at the waist and can be hoisted QUICKLY, safely and ready to shoot. It allows the photographer to intuitively find the handle and the shutter button without losing sight of the subject. He can effortlessly move the camera to his face and capture images that would previously have been lost. With the innovative RAIL-WAY strap, the carabiner glides along the strap to your eye as if it were on rails - without great frictional resistance.

THE PRO STEEL & BEAR "LEATHER"

# THE PRO STEEL & BEAR "LEATHER"

### FINEST COWHIDE, CAREFULLY MANUFACTURED

Classy, exquisite and stylish. This PRO STEEL & BEAR "LEATHER" is made of the finest, super soft leather, having all the unique features of the SNIPER-STRAP "PRO". Timeless elegance for the discerning photographer.

# **THE "AC" ACTIVITY CLIP**

# THE "BPS" – BACK-PACK-STRAP STEEL & BEAR

# THE "AC" ACTIVITY CLIP

### LOCKED POSITION WHEN RUNNING, BIKING OR CLIMBING

The ACTIVITY-CLIP keeps the camera locked in perfect position when needed – still ready to shoot. The camera can be quickly locked at a perfect position and released in the same way. The ACTIVITY-CLIP is simply attached to the belt. Whether you are walking, running or climbing – with the ACTIVITY-CLIP - the camera will reliably stay in perfect position. The ACTIVITY-CLIP guarantees secure locking of the camera. The ACTIVITY-CLIP can be used with all single straps as well as with the DPH and TPH. Use on either side is convenient.

# THE "BPS" - BACK-PACK-STRAP

### WITH STEEL & BEAR. FOR ALMOST ALL BRAND BACKPACKS WITH TOP POSITION-D-RINGS OR CENTER HANDLE

When you are outside, carrying your own backpack for your notebook, camera or gear, you don't want to carry an additional camera strap around your neck or gear. Now the genuine SUN-SNIPER BACKPACK STRAP with SHOCK-ABSORBER, BEARING CAMERA CONNECTOR and RAIL-WAY can be attached to almost any backpack. The "BPS" BACK-PACK-STRAP STEEL & BEAR is a special camera strap for backpackers, nature photographers, climbers and everyone carrying a backpack. Via the backpack's shoulder pad the weight of the camera is evenly distributed to the shoulders. Additionally, the SHOCK-ABSORBER cushions heavy thrusts.The camera is hanging in perfect position, always ready to shoot.