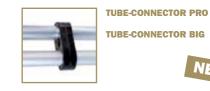

#### SAND GROOVE CONNECTOR

The special grooved connector with SAND GROOVE (for all SUNBOUNCE products) prevents the plug-in connection from getting blocked by sand.

 The secret of the super-strong connector – the device that makes the light-weight frame possible in the first place – is the unique DSC-22/25 DOUBLE-SWAGE CONNECTOR: Blocking sand is passed into the sand grooves by a small quarter turn.