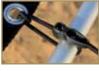

# THE NEW GENERATION OF HIGH-TECH SNIPER CAMERA STRAPS

The SUN-SNIPER-STRAP is the next generation of fast, smooth and ultra-comfortable camera straps for professional photographers. Coming with an integrated SHOCK-ABSORBER, CUTTER-CRASHER and a genuine stainless steel bearing, it is the sensation for D-SLR-PROS. The SNIPER-STRAP is worn diagonally and evenly distributes the weight through the ergonomic shoulder pad and relieves the back and shoulders – even when using heavy weight cameras. The camera hangs at the waist and can be hoisted quickly, safely and always ready to shoot.

# The revolutionary SNIPER STRAP system by SUN-SNIPER.

Perfect for the single camera shooter as well as for the war correspondent with three cameras ready to shoot in a split-second.