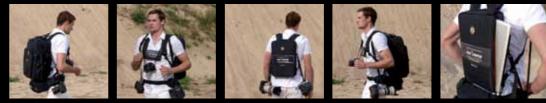

### WITH STEEL & BEAR. FOR ALMOST ALL BRAND BACKPACKS WITH TOP POSITION-D-RINGS OR CENTER HANDLE

When you are outside, carrying your own backpack for your notebook, camera or gear, you don't want to carry an additional camera strap around your neck or gear. Now the genuine SUN-SNIPER BACKPACK STRAP with SHOCK-ABSORBER, BEARING CAMERA CONNECTOR and RAIL-WAY can be attached to almost any backpack. The "BPS" BACK-PACK-STRAP STEEL & BEAR is a special camera strap for backpackers, nature photographers, climbers and everyone carrying a backpack. Via the backpack's shoulder pad the weight of the camera is evenly distributed to the shoulders. Additionally, the SHOCK-ABSORBER cushions heavy thrusts.The camera is hanging in perfect position, always ready to shoot.

 1. SHOCK-ABSORBER
 4. CUTTER

 2. RAIL-WAY STRAP
 5. HIGH-TI

 3. CARABINES

4. CUTTER CRASHER/INSURED\* 5. HIGH-TECH BEARING CONNECTOR

26