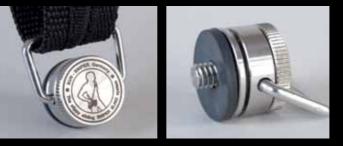

### **SNIPER-STRAP BEAR**

Camera Screw > product code: 22 mm SSN-BCS > product code: 16 mm SSN-BCSS

THE "AC" ACTIVITY CLIP > product code: SSN-ACL

The "TPH" – TRIPLE PRESS HARNESS – BASE > product code: SSN-TPHB