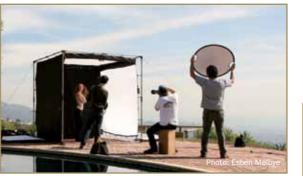

#### THE SYSTEM: THE CAGE

#### ...THE CAGE

THE CAGE, designed in close cooperation with GREG GORMAN, provides you with a 100% control over your light. Studio or location - midnight or high-noon. Never again you get a problem with uncontrolled spill-light.

THE SUN CAGE for the ultimately controlled light environment on location or in the studio

8' x 8' x 8' (245 cm x 245 cm x 245 cm) The CUBIC MOBILE STUDIO for location-shooting in studio ambience. For more info please go to the website: www.sunbounce.com and check for the Greg Gorman video.