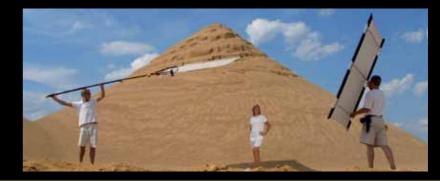

#### WINDY JOB IN L.A.

On this assignment Peter had been shooting in Los Angeles for AGFA Film. With three AGFA clients from Germany, three models from Paris and a crew of four from Hamburg they found themselves stuck in a freak storm in California. As the clouds went away, they left beautiful brilliant sunshine, but also gale force winds on the beach where they were to shoot. Peter had to improvise on the spot. He found that all reflectors were too wobbly in the wind, the shiny boards used by the movie industry were too heavy, and he did not want to hire a set of Grip people just to stand around as human tripods for the reflectors, which he needed for the shoot. So, in his hotel room during downtime, the first prototype SUNBOUNCE was born and worked adequately enough to get the job done. With this success Peter set out to redesign his prototype and came up with the CALIFORNIA SUNBOUNCE® (named for where it was born) SUN-BOUNCE PRO reflector which he patented worldwide. The rest can be seen in this little catalog.