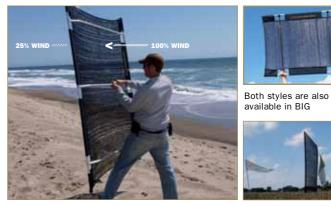

#### WIND-KILLER

the WIND-KILLER - it lets a bit of wind come through and keeps the hair nicely blowing without all those weird crosswinds. Excellent for Steadicam operators.

WIND-KILLER STATIC PRO (130x190 cm) or BIG (180x245cm)