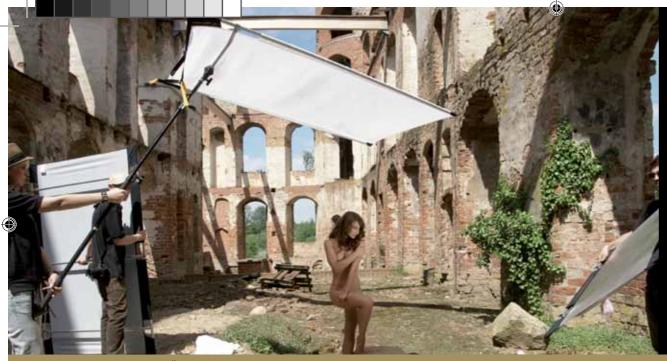

#### WINDY JOB IN L.A.

On this assignment Peter had been shooting in Los Angeles for AGFA Film. With three AGFA clients from Germany, three models from Paris and a crew of four from Hamburg they found themselves stuck in a freak storm in California. As the clouds went away, they left beautiful brilliant sunshine, but also gale force winds on the beach where they were to shoot. Peter had to improvise on the spot. He found that all reflectors were too wobbly in the wind, the shiny boards used by the movie industry were too heavy, and he did not want to hire a set of Grip people just to stand around as human tripods for the reflectors, which he needed for the shoot. So, in his hotel room during downtime, the first prototype SUNBOUNCE was born and worked adequately enough to get the job done. With this success Peter set out to redesign his prototype and came up with the CALIFORNIA SUNBOUNCE® (named for where it was born) SUN-BOUNCE PRO reflector which he patented worldwide. The rest can be seen in this little catalog.

#### The CALIFORNIA SUNBOUNCE®-SYSTEM

consists of a patented three-dimensional dismountable framework made from finest aluminum. This unique frame works perfectly together with various screens which are reflective, translucent or light-blocking. You can choose from different sizes. The frames are super lightweight, super-strong, and can be broken down to fit into a tube-like bag of about 2 to 3 inches (5-8cm) diameter and a maximum length of about 4 feet (130cm). The CALIFORNIA SUNBOUNCE<sup>®</sup> system provides you the most perfect lighting tool for any lighting situation.