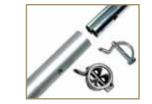

#### SAND GROOVE CONNECTOR

The special grooved connector with SAND GROOVE (for all SUNBOUNCE products) prevents the plug-in connection from getting blocked by sand.

 The secret of the super-strong connector – the device that makes the light-weight frame possible in the first place – is the unique DSC-22/25 DOUBLE-SWAGE CONNECTOR: Blocking sand is passed into the sand grooves by a small quarter turn.

### 1. all D-RINGS are made from steel

2. HARNESS STRAPS are also protected with steel wire

3. zipper garage

4. case for most 17" Laptops with integrated unique SHOCK-ABSORBER just for the laptop as well as a solid and stiff plate to protect against torsion and pressure impact on the Lap-Top

- 5. extra case for documents
- 6. ID-Holder
- 7. extra strong 10 mm zipper
- 8. entire shell made from sturdiest BALLISTIC NYLON
- 9. thick industrial thread material
- 10. connector for WAIST-BAG or other accessories
- 11. STAINLESS STEEL BEARING for smooth spinning and less swinging Made in Europe
- 2. RAIL-WAY belt for smoother gliding
- 13. cutter proof SNIPER STRAPS, insured\*
- 14. two adjustable SNIPER-STRAPS with integrated SHOCK ABSORBER
- 15. harness straps thick soft padding for comfort on long trips without neck or back pain 16. many extra D-rings as back-up docks for accessories
- 17. inner backside sweat absorbing comfort padding
- 18. front strap for better positioning
- 19. extra carrying handle