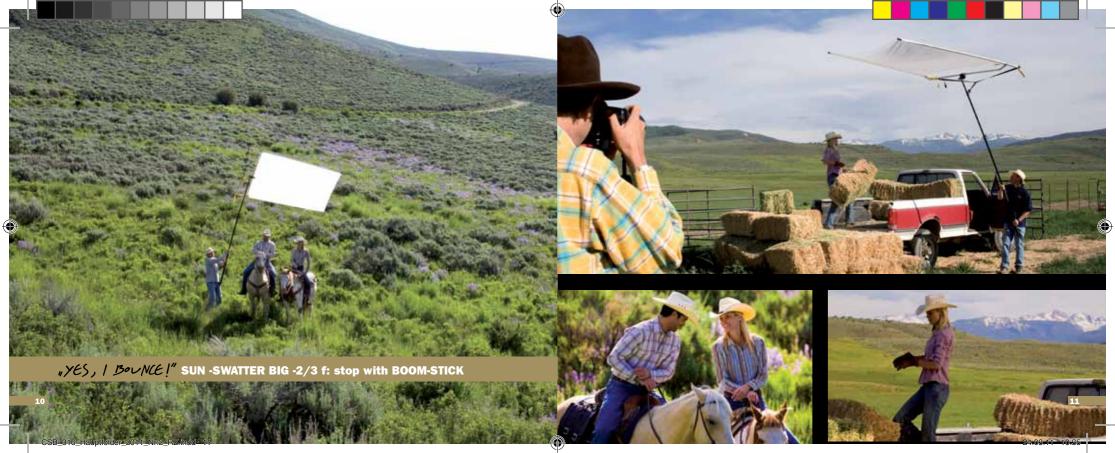

#### The SUN-SWATTER

Like an over-proportioned fly swatter, the SUN-SWATTER is a quick and easy "shadow caster" on a pole that has the following advantages to offer:

- It controls the harsh midday sunlight and allows you to work at any time of the day, irrespective of the altitude and direction of the sun.
- Because it controls the sun, the SUN-SWATTER enhances your productivity - you can carry on when others are forced to interrupt their work. This guarantees you a financial advantage of about 3 - 4 hours a day.
- The SUN-SWATTER PRO offers you approximately 22 sq. ft. (2.5 m<sup>2</sup>) and the SUN-SWATTER BIG: 40 sq. ft.

 $(4.5\ m^2)$  of mobile shadow on a pole. The large shadow can move with the talent, thus enhancing creativity and maintaining the flow of the shoot.

40

CSB\_316\_Hauntiolder\_2011\_Nr.2\_BZ.indd\_41

41

### THE SYSTEM: SUN-SWATTER

- > The U-shaped frame is open on one side, with no limiting frame shadow on the open end. With a variety of diffusion fabrics, you have a whole range of new possibilities!
- > The SUN-SWATTER is really easy to hold and use even when moving and running with the talents.
- > You can instruct anyone on its use within seconds.
- > It loves the wind on the beach. If held correctly, it floats with the wind over the heads of your talents.
- > Assembly and disassembly is quick and easy.
- > Packed away, it is even smaller and lighter than the already feather-light SUN-BOUNCE PRO reflector.
- > Change location without moving light stands.
- > The SUN-SWATTER enables the fastest possible set-up and location change.
- > Thanks to the long BOOM-STICK you have more than enough space for your subject.
- > No light stand, no assistant needs to stand near the set and perhaps influence your shot!

#### The SUN-SWATTER SPOT

The set-up of the SUN-SWATTER PRO and SUN-SWATTER BIG is just a matter of minutes. Easy, lightweight and comfortable. Use the SWATTY to connect the SUN-SWATTER frame to the BOOM-STICK.

The BOOM-SUPPORT makes it completely stress-free to carry the SUN-SWATTER around. For PRO and BIG