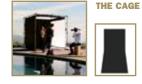

#### THE SYSTEM: THE CAGE

#### ...THE CAGE

THE CAGE, designed in close cooperation with GREG GORMAN, provides you with a 100% control over your light. Studio or location - midnight or high-noon. Never again you get a problem with uncontrolled spill-light.

Add light, subtract light, get your window-light from any direction. Open the top of your cubic cage and use the soft advantage of a translucent screen minus 2/3rd or close the top to block the light completely from that direction.

Use the bobinette - screen (separate item) in the back to dim your background by 1/2 an f:stop or keep that gate open for most natural look.

You can use walls and top inside-out - so you get unlimited possibilities for your lighting. Sun from the left, sun from the right, sun from the top - no problem anymore.

All these screens are combined in one piece. They are easy to attach to the Aluminum frame-work which sets up in no time. Our SUN-SCRIM SCREENS will be a good choice to add more light-enhancing possibilities to this unique system. For more info please check our web-site frequently as we improve and refine this unique system in the near future more and more.

THE SUN CAGE for the ultimately controlled light environment on location or in the studio

8' x 8' x 8' (245 cm x 245 cm x 245 cm) The CUBIC MOBILE STUDIO for location-shooting in studio ambience. For more info please go to the website: www.sunbounce.com and check for the Greg Gorman video.

WALLS AND TOP FOR CAGE THE CAGE FRAMEWORK "heavy duty"

> Black Backdrop for THE CAGE The backdrop for THE CAGE can be attached to back to create a dark black background

Greg Gorman shoots in his Studio/ LA