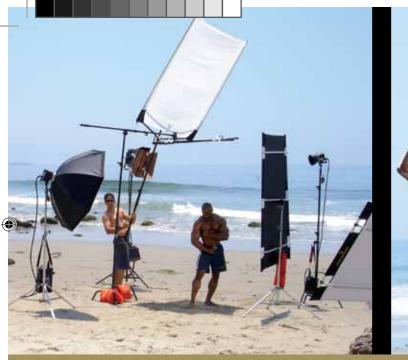

#### WINDY JOB IN L.A.

On this assignment Peter had been shooting in Los Angeles for AGFA Film. With three AGFA clients from Germany, three models from Paris and a crew of four from Hamburg they found themselves stuck in a freak storm in California. As the clouds went away, they left beautiful brilliant sunshine, but also gale force winds on the beach where they were to shoot. Peter had to improvise on the spot. He found that all reflectors were too wobbly in the wind, the shiny boards used by the movie industry were too heavy, and he did not want to hire a set of Grip people just to stand around as human tripods for the reflectors, which he needed for the shoot. So, in his hotel room during downtime, the first prototype SUNBOUNCE was born and worked adequately enough to get the job done. With this success Peter set out to redesign his prototype and came up with the CALIFORNIA SUNBOUNCE® (named for where it was born) SUN-BOUNCE PRO reflector which he patented worldwide. The rest can be seen in this little catalog.