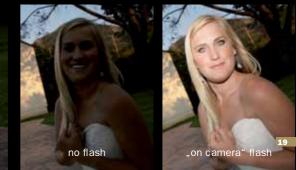

#### **NEW: SUNBOUNCE Flash-Bracket**

- > For use with the Micro MINI, MINI and PRO BOUNCE Systems
- Once again, California SUNBOUNCE<sup>®</sup> introduces a new product that we think will change the landscape of reflective panels.
- We all know that the bigger the light source the better the light looks on the subject. Why have a small pinpoint of light when you can have a wall of light, not unlike the sun? The light looks more natural, and covers your subject.

- Thus SUN-BOUNCE has now made the perfect attachment for using your normally "on camera" strobe as a off camera light source.
- As many of todays strobes are wireless, TTL or at least tethered TTL, keeping them totally in sync with the camera is not a problem. The newest wireless flash system attached to the SUN-BOUNCE FLASH-BRACKET and then attached to the stand for a completely hands-free TTL system that will give the user a big, beautiful light source.
- The SUNBOUNCE FLASH-BRACKET clamps to the SUN-BOUNCE frame and can then extend up to 18 inches for use with smaller or bigger SUN-BOUNCE panels.