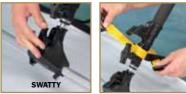

#### The SUN-SWATTER SPOT

The set-up of the SUN-SWATTER PRO and SUN-SWATTER BIG is just a matter of minutes. Easy, lightweight and comfortable. Use the SWATTY to connect the SUN-SWATTER frame to the BOOM-STICK.

The BOOM-SUPPORT makes it completely stress-free to carry the SUN-SWATTER around. For PRO and BIG