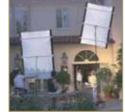

Product dimension, weight or look may change without notice

SUN-BOUNCE PRO 75" / 190 cm Sturdy as an aircraft

WIND-KILLER PRO as wind-blocker

SUN-BOUNCE PRO as sun-catcher

> THREE-DIMENSIONAL FRAME

> 100% PLANE PANEL

> EXTREMELY STRONG.

**STILL LIGHTWEIGHT** 

> PERMATENSE TAUGHT SCREEN

> TINY PACK - HUGE REFLECTOR

SUN-BOUNCE PRO as wind-surfer-sail

Manual

37

 $\bigcirc$ 