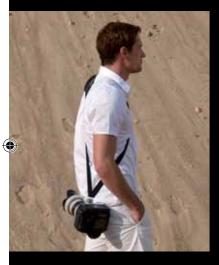

# THE NEW GENERATION OF HIGH-TECH SNIPER CAMERA STRAPS

The SUN-SNIPER-STRAP is the next generation of fast, smooth and ultra-comfortable camera straps for professional photographers. Coming with an integrated SHOCK-ABSORBER, CUTTER-CRASHER and a genuine stainless steel bearing, it is the sensation for D-SLR-PROS. The SNIPER-STRAP is worn diagonally and evenly distributes the weight through the ergonomic shoulder pad and relieves the back and shoulders – even when using heavy weight cameras. The camera hangs at the waist and can be hoisted quickly, safely and always ready to shoot.

# The revolutionary SNIPER STRAP system by SUN-SNIPER.

Perfect for the single camera shooter as well as for the war correspondent with three cameras ready to shoot in a split-second.