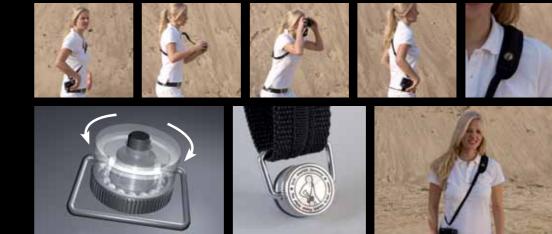

# THE NEW GENERATION OF HIGH-TECH SNIPER CAMERA STRAPS

The SUN-SNIPER-STRAP is the next generation of fast, smooth and ultra-comfortable camera straps for professional photographers. Coming with an integrated SHOCK-ABSORBER, CUTTER-CRASHER and a genuine stainless steel bearing, it is the sensation for D-SLR-PROS. The SNIPER-STRAP is worn diagonally and evenly distributes the weight through the ergonomic shoulder pad and relieves the back and shoulders – even when using heavy weight cameras. The camera hangs at the waist and can be hoisted quickly, safely and always ready to shoot.

# The revolutionary SNIPER STRAP system by SUN-SNIPER.

Perfect for the single camera shooter as well as for the war correspondent with three cameras ready to shoot in a split-second.

# THE "ONE" – THE ORIGINAL

The "ONE" is the ORIGINAL for all D-SLR cameras. The SHOCK-ABSORBER is integrated into the strap and makes carrying the camera even more comfortable.

The camera hangs at the waist and can be hoisted QUICKLY, safely and ready to shoot. It allows the photographer to intuitively find the handle and the shutter button without losing sight of the subject. He can effortlessly move the camera to his face and capture images that would previously have been lost. With the innovative RAIL-WAY strap, the carabiner glides along the strap to your eye as if it were on rails - without great frictional resistance.