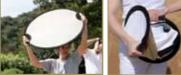

### **THE SYSTEM: SUN-MOVER**

### **THE SYSTEM: SUN-MOVER**

The first completely FOCUSABLE flat reflector revolutionizes the world of light formers

(the center of the reflector towards the outward and becomes convex, the body), it becomes concave and concen- illuminated surface increases. The trates the light like a SPOT - hard, intense light with minimal dispersion.

When the SUN-MOVER™ is bent inward When the SUN-MOVER™ is bent light is softer and not as intense.

If you simply want to divert the light because it is coming from the wrong direction, place the SUN-MOVER™ in the neutral position. 

#### **The SUN-MOVER**

Only at first glance, the SUN-MOVER looks like an ordinary pop-up reflector. But despite the fact that it takes only one hand movement to reduce his size to a third, it does not have anything in common with the simple pop-ups. The patented SUN-MOVER is not round, but elliptical-shaped – this innovative trick guarantees a tightly strained surface and plane reflection face at any time.

The two ergonomically shaped handlebars not only help to achieve perfect control of the light, but also share further characteristics that no other pop-up reflector can provide.

If you bending the face of the SUN-MOVER towards yourself, the light will be bundled like a spotlight. Bend the face of the SUN-MOVER outward creates scattered, soft light. The plane reflection face allows normal light. Thus, the SUN-MOVER system enables the use of three different kinds of light while only using one reflector.