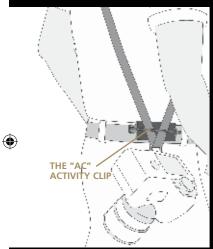

# **THE "AC" ACTIVITY CLIP**

# THE "AC" ACTIVITY CLIP

### LOCKED POSITION WHEN RUNNING, BIKING OR CLIMBING

The ACTIVITY-CLIP keeps the camera locked in perfect position when needed – still ready to shoot. The camera can be quickly locked at a perfect position and released in the same way. The ACTIVITY-CLIP is simply attached to the belt. Whether you are walking, running or climbing – with the ACTIVITY-CLIP - the camera will reliably stay in perfect position. The ACTIVITY-CLIP guarantees secure locking of the camera. The ACTIVITY-CLIP can be used with all single straps as well as with the DPH and TPH. Use on either side is convenient.