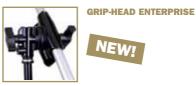

### **BELT-CLIP**

When both hands are busy, pop your MICRO-MINI reflector to your HANDS-FREE BELT CLIP. A new tool from CALIFORNIA SUNBOUNCE to make you more independent from assistants.

"The perfect connection between your SUN-SWATTER crossbar and your BOOM-STICK. Now the SUN-SWATTER can easily flip over and flip back again when the wind gets out of control - without damaging the crossbar."