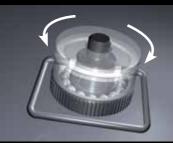

#### **The SUN-MOVER**

Only at first glance, the SUN-MOVER looks like an ordinary pop-up reflector. But despite the fact that it takes only one hand movement to reduce his size to a third, it does not have anything in common with the simple pop-ups. The patented SUN-MOVER is not round, but elliptical-shaped – this innovative trick guarantees a tightly strained surface and plane reflection face at any time.

The two ergonomically shaped handlebars not only help to achieve perfect control of the light, but also share further characteristics that no other pop-up reflector can provide.

If you bending the face of the SUN-MOVER towards yourself, the light will be bundled like a spotlight. Bend the face of the SUN-MOVER outward creates scattered, soft light. The plane reflection face allows normal light. Thus, the SUN-MOVER system enables the use of three different kinds of light while only using one reflector.