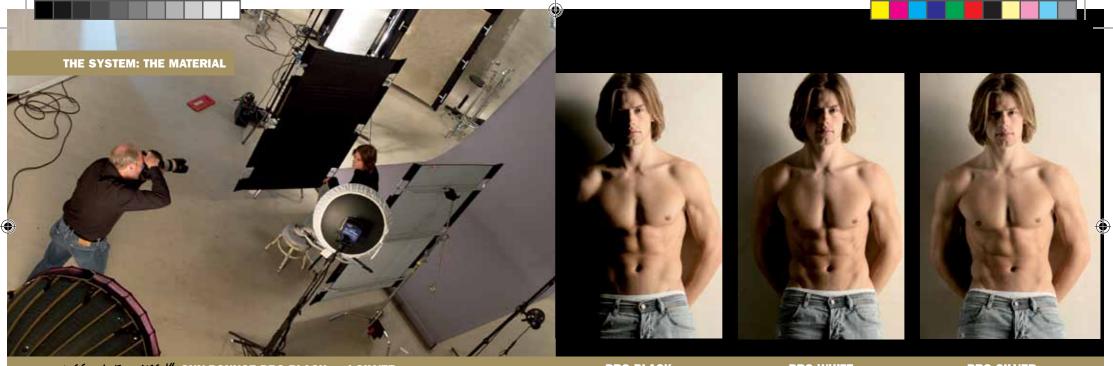

"YES, I BOUNCE !" SUN-BOUNCE PRO BLACK and SILVER

PRO BLACK

**PRO WHITE** 

### **PRO SILVER**

CSB\_316\_Hauptfolder\_2011\_Nr.2\_RZ.indd 62-63

### THE SYSTEM: THE MATERIAL

#### **> SCREENS AND NETS FOR ANY APPLICATION**

Product dimension, weight or look may change without notice

#### **> THE FINEST MATERIALS**

All of our screens are exclusively made of the finest... reflective and translucent materials available worldwide. Most of them are exclusively made for CALIFORNIA SUNBOUNCE<sup>®</sup>.

#### SILVER/WHITE

SILVER facing, WHITE backing. The reflection surface reacts neutral without altering the color temperature. Good for people even in red, endof-day-sun. Also excellent for table top sets.

#### **ZEBRA/WHITE**

ZEBRA (mix of gold and silver in zigzag design) facing, WHITE backing.

ZEBRA is the workhorse for 90% of all applications and light situations. Reduces the color temperature by about 400 Kelvin. Useful from first sunrise to sunset. The effect is more visible in cold light than in warm light. Skin tone always appears healthy, bright and fresh, and never gold or red.