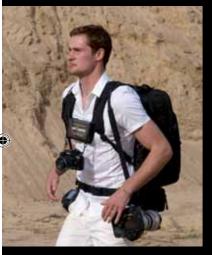

# THE NEW GENERATION OF HIGH-TECH SNIPER CAMERA STRAPS

The SUN-SNIPER-STRAP is the next generation of fast, smooth and ultra-comfortable camera straps for professional photographers. Coming with an integrated SHOCK-ABSORBER, CUTTER-CRASHER and a genuine stainless steel bearing, it is the sensation for D-SLR-PROS. The SNIPER-STRAP is worn diagonally and evenly distributes the weight through the ergonomic shoulder pad and relieves the back and shoulders – even when using heavy weight cameras. The camera hangs at the waist and can be hoisted quickly, safely and always ready to shoot.

# The revolutionary SNIPER STRAP system by SUN-SNIPER.

Perfect for the single camera shooter as well as for the war correspondent with three cameras ready to shoot in a split-second.