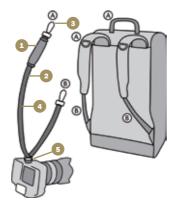

# THE "BPS" - BACK-PACK-STRAP

### WITH STEEL & BEAR. FOR ALMOST ALL BRAND BACKPACKS WITH TOP POSITION-D-RINGS OR CENTER HANDLE

When you are outside, carrying your own backpack for your notebook, camera or gear, you don't want to carry an additional camera strap around your neck or gear. Now the genuine SUN-SNIPER BACKPACK STRAP with SHOCK-ABSORBER, BEARING CAMERA CONNECTOR and RAIL-WAY can be attached to almost any backpack. The "BPS" BACK-PACK-STRAP STEEL & BEAR is a special camera strap for backpackers, nature photographers, climbers and everyone carrying a backpack. Via the backpack's shoulder pad the weight of the camera is evenly distributed to the shoulders. Additionally, the SHOCK-ABSORBER cushions heavy thrusts.The camera is hanging in perfect position, always ready to shoot.

 1. SHOCK-ABSORBER
 4. CUTTER

 2. RAIL-WAY STRAP
 5. HIGH-TI

 3. CARABINES

4. CUTTER CRASHER/INSURED\* 5. HIGH-TECH BEARING CONNECTOR

26