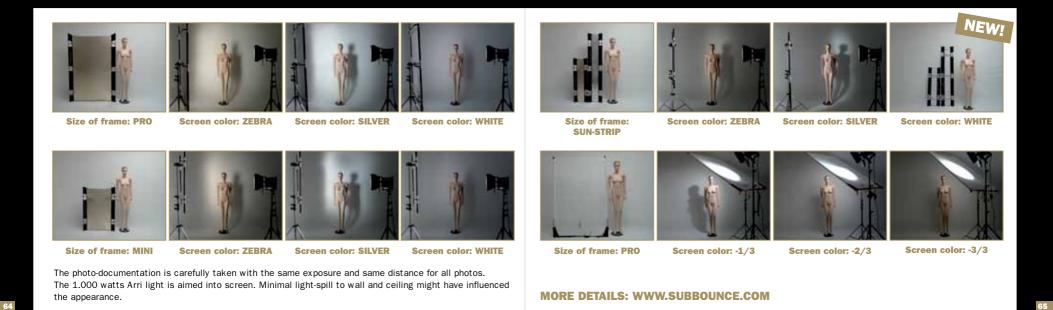

#### **SUN-STRIP**

38

Light just where you need it - no disturbing spill light

SUN-STRIP MINI SILVER

 Size of frame:
 projection characteristic projection characteristic

 SUN-STRIP
 with ZEBRA
 with SILVER
 with WHITE

When the light needs to fall off quickly or when you don't want to spill light all over the room your only choices are: SUN-STRIP MINI or SUN-STRIP PRO.

Two sizes in three colors SILVER/ WHITE and ZEBRA/ WHITE. If you have a spare MINI-FRAME or PRO-FRAME, you only need the upgrade kit, including SCREEN and matching CROSS-BARS