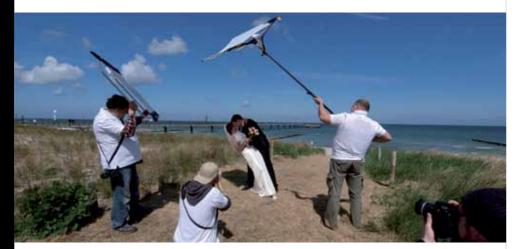

#### The SUN-SWATTER

Like an over-proportioned fly swatter, the SUN-SWATTER is a quick and easy "shadow caster" on a pole that has the following advantages to offer:

- It controls the harsh midday sunlight and allows you to work at any time of the day, irrespective of the altitude and direction of the sun.
- Because it controls the sun, the SUN-SWATTER enhances your productivity - you can carry on when others are forced to interrupt their work. This guarantees you a financial advantage of about 3 - 4 hours a day.
- The SUN-SWATTER PRO offers you approximately 22 sq. ft. (2.5 m<sup>2</sup>) and the SUN-SWATTER BIG: 40 sq. ft.

 $(4.5\ m^2)$  of mobile shadow on a pole. The large shadow can move with the talent, thus enhancing creativity and maintaining the flow of the shoot.

40

CSB\_316\_Hauntiolder\_2011\_Nr.2\_BZ.indd\_41

41