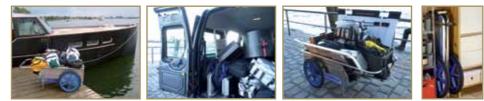

### THE LOCATION-TRUCK

### **FOLD-IT TRUCK**

۲

- > Folds easily for convenient storage
- > Weighs only 33 lbs, but can haul up to 330 lbs.
- > Completely rust and corrosion resistant

### MEASUREMENTS FOLD-IT TRUCK

- > Hauling capacity: 5.75 cubic feet, 330 pounds
- > Inside dimensions: 38" Long x 22.75" Wide x 11.5" Deep
- > Overall dimensions: 55" Long x 30.25" Wide x 23" Deep
- > Folded dimensions: 41" Long x 9.5" Wide x 22" Deep
- > Sturdy all-aluminum construction
- > Limited 2-year warranty