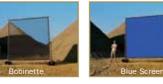

Use the bobinette - screen (separate item) in the back to dim your background by 1/2 an f:stop or keep that gate open for most natural look.

You can use walls and top inside-out - so you get unlimited possibilities for your lighting. Sun from the left, sun from the right, sun from the top - no problem anymore.