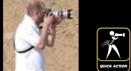

# THE NEW GENERATION OF HIGH-TECH SNIPER CAMERA STRAPS

The SUN-SNIPER-STRAP is the next generation of fast, smooth and ultra-comfortable camera straps for professional photographers. Coming with an integrated SHOCK-ABSORBER, CUTTER-CRASHER and a genuine stainless steel bearing, it is the sensation for D-SLR-PROS. The SNIPER-STRAP is worn diagonally and evenly distributes the weight through the ergonomic shoulder pad and relieves the back and shoulders – even when using heavy weight cameras. The camera hangs at the waist and can be hoisted quickly, safely and always ready to shoot.

# The revolutionary SNIPER STRAP system by SUN-SNIPER.

Perfect for the single camera shooter as well as for the war correspondent with three cameras ready to shoot in a split-second.

# THE "ONE" – THE ORIGINAL

The "ONE" is the ORIGINAL for all D-SLR cameras. The SHOCK-ABSORBER is integrated into the strap and makes carrying the camera even more comfortable.

The camera hangs at the waist and can be hoisted QUICKLY, safely and ready to shoot. It allows the photographer to intuitively find the handle and the shutter button without losing sight of the subject. He can effortlessly move the camera to his face and capture images that would previously have been lost. With the innovative RAIL-WAY strap, the carabiner glides along the strap to your eye as if it were on rails - without great frictional resistance.