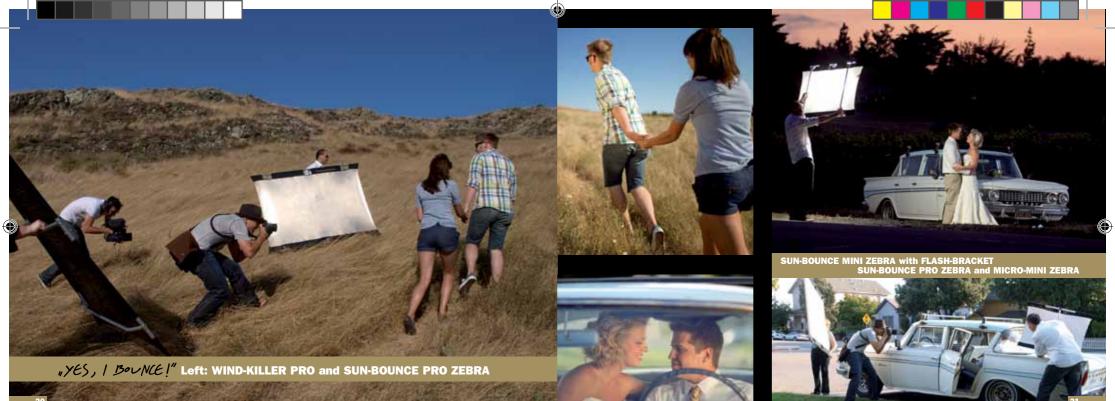

#### WINDY JOB IN L.A.

On this assignment Peter had been shooting in Los Angeles for AGFA Film. With three AGFA clients from Germany, three models from Paris and a crew of four from Hamburg they found themselves stuck in a freak storm in California. As the clouds went away, they left beautiful brilliant sunshine, but also gale force winds on the beach where they were to shoot. Peter had to improvise on the spot. He found that all reflectors were too wobbly in the wind, the shiny boards used by the movie industry were too heavy, and he did not want to hire a set of Grip people just to stand around as human tripods for the reflectors, which he needed for the shoot. So, in his hotel room during downtime, the first prototype SUNBOUNCE was born and worked adequately enough to get the job done. With this success Peter set out to redesign his prototype and came up with the CALIFORNIA SUNBOUNCE® (named for where it was born) SUN-BOUNCE PRO reflector which he patented worldwide. The rest can be seen in this little catalog.

Greg Gorman

Want to learn more? Please check for the "MAKING OF VIDEO" at www.SUNBOUNCE.com

"YES, | BouNCE !" SUN-BOUNCE PRO and MINI ZEBRA and SUN-SWATTER PRO -2/3

Photo: Robin Hinsch

"YES, | BovNCE!" SUN-BOUNCE MICRO-MINI ZEBRA and SUN-BOUNCE PRO ZEBRA