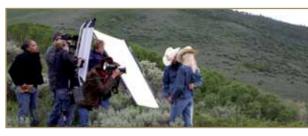

#### The SUN-SWATTER

Like an over-proportioned fly swatter, the SUN-SWATTER is a quick and easy "shadow caster" on a pole that has the following advantages to offer:

- It controls the harsh midday sunlight and allows you to work at any time of the day, irrespective of the altitude and direction of the sun.
- Because it controls the sun, the SUN-SWATTER enhances your productivity - you can carry on when others are forced to interrupt their work. This guarantees you a financial advantage of about 3 - 4 hours a day.
- The SUN-SWATTER PRO offers you approximately 22 sq. ft. (2.5 m<sup>2</sup>) and the SUN-SWATTER BIG: 40 sq. ft.

 $(4.5\ m^2)$  of mobile shadow on a pole. The large shadow can move with the talent, thus enhancing creativity and maintaining the flow of the shoot.

40

CSB\_316\_Hauntiolder\_2011\_Nr.2\_BZ.indd\_41

41

### THE SYSTEM: SUN-SWATTER

- > The U-shaped frame is open on one side, with no limiting frame shadow on the open end. With a variety of diffusion fabrics, you have a whole range of new possibilities!
- > The SUN-SWATTER is really easy to hold and use even when moving and running with the talents.
- > You can instruct anyone on its use within seconds.
- > It loves the wind on the beach. If held correctly, it floats with the wind over the heads of your talents.
- > Assembly and disassembly is quick and easy.
- > Packed away, it is even smaller and lighter than the already feather-light SUN-BOUNCE PRO reflector.
- > Change location without moving light stands.
- > The SUN-SWATTER enables the fastest possible set-up and location change.
- > Thanks to the long BOOM-STICK you have more than enough space for your subject.
- > No light stand, no assistant needs to stand near the set and perhaps influence your shot!