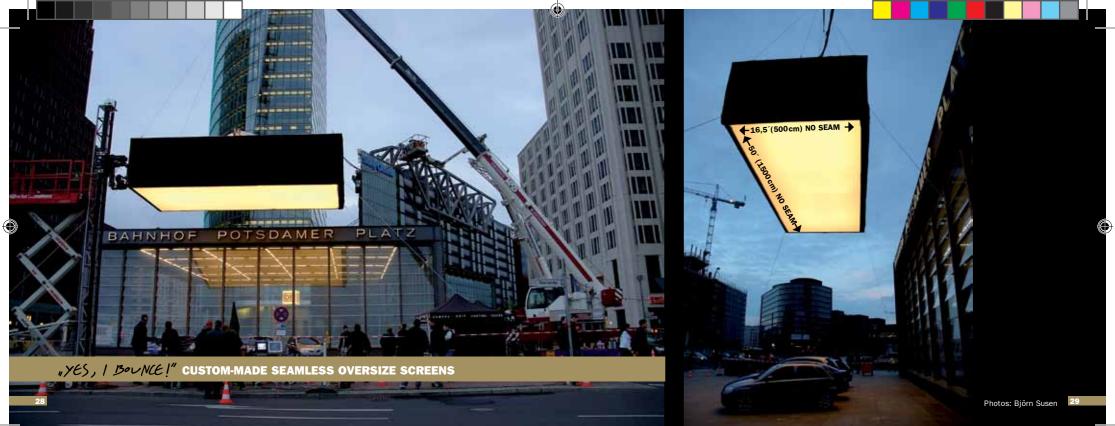

# "NO SEAH UP TO 16,5 FEET (500CH) WIDTH? YES! AND ANY LENGTH YOU LIKE!"

50´ (1500 cm) NO SEAM

", I USED YOUR BOUNCERS AND SCRIMS ON BOTH MY RECENT FILMS WITH WIM WENDERS "LAND OF PLENTY" AND "DON'T COME KNOCKING" THEY ARE WONDERFUL: LIGHTWEIGHT AND STRONG, PERFECTLY DESIGNED FOR HANDHELD USE AND IN SECONDS COLLAPSIBLE TO TRANSPORTABLE SPE. EVEN WITH WIND THE SILVER PANEL DOES NOT FLICKER. THE RECTANGULAR SHAPE MAKES BEAUTIFUL EYES! THANK GOD NOT ANOTHER ROUND POP-UP! ALL MY AMERICAN FRIENDS IN THE INDU-STRY JUST CALL YOUR SYSTEM "THE GERMAN BOUNCERS" - THANKS PETER."

"YES, I BOUNCE !" CUSTOM-MADE SEAMLESS OVERSIZE SCREENS

16,5 (500 cm) NO SEAM

<u>\_CSB\_316\_Haupfiolder\_2011\_Nr.2\_RZ.indd</u>\_

CSB\_316\_Heupfielder\_2011\_Nr.2\_BZ.indd\_29

"YES, | BouNCE !" SUN-BOUNCE PRO ZEBRA and SUN-SWATTER PRO -2/3 f: stop