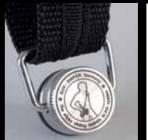

# **GENUINE STAINLESS STEEL BEARING –**

**SUN SNIPER** 

# THE MOST ADVANCED COUPLER BEARING

# \*NEW! Now with GENUINE STAINLESS STEEL BEARING for better spinning and less swinging.

The SUN-SNIPER SYSTEM with SHOCK-ABSORBER, CUTTER-CRASHER and GENUINE BEARING is the sensation for D-SLR-PROS: It is the fastest and most comfortable SNIPER-STRAP in the world. A MUST-HAVE for all D-SLR photographers, whether you are PRO or SEMI-PRO it is as ingenious as it is simple.