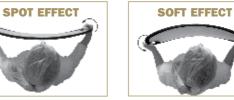

### **THE SYSTEM: SUN-MOVER**

The first completely FOCUSABLE flat reflector revolutionizes the world of light formers

(the center of the reflector towards the outward and becomes convex, the body), it becomes concave and concen- illuminated surface increases. The trates the light like a SPOT - hard, intense light with minimal dispersion.

When the SUN-MOVER™ is bent inward When the SUN-MOVER™ is bent light is softer and not as intense.

If you simply want to divert the light because it is coming from the wrong direction, place the SUN-MOVER™ in the neutral position. 