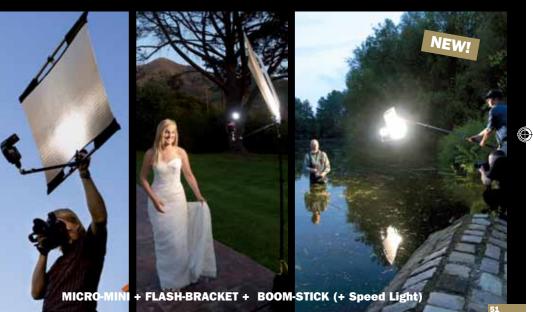

#### **MICRO-MINI**

The smallest classic Sunbounce reflector. Packed only 60cm (2'). The extension is stacked inside the wider tube. You have to look to find it.

FLASH-BRACKET

MICRO-MINI ZEBRA + SILVER

#### **NEW: SUNBOUNCE Flash-Bracket**

- > For use with the Micro MINI, MINI and PRO BOUNCE Systems
- Once again, California SUNBOUNCE<sup>®</sup> introduces a new product that we think will change the landscape of reflective panels.
- We all know that the bigger the light source the better the light looks on the subject. Why have a small pinpoint of light when you can have a wall of light, not unlike the sun? The light looks more natural, and covers your subject.

- Thus SUN-BOUNCE has now made the perfect attachment for using your normally "on camera" strobe as a off camera light source.
- As many of todays strobes are wireless, TTL or at least tethered TTL, keeping them totally in sync with the camera is not a problem. The newest wireless flash system attached to the SUN-BOUNCE FLASH-BRACKET and then attached to the stand for a completely hands-free TTL system that will give the user a big, beautiful light source.
- The SUNBOUNCE FLASH-BRACKET clamps to the SUN-BOUNCE frame and can then extend up to 18 inches for use with smaller or bigger SUN-BOUNCE panels.

#### **MEASUREMENTS:**

MICRO MINI: 60x90 cm (2'x3') 550 grams SUN-BOUNCE FLASH-BRACKET: Ca. 30 cm, extendable to 45 cm for use on MICRO-MINI, MINI or PRO

Just for sun

BOUNCE FLASH-BRACKET\*

light situation