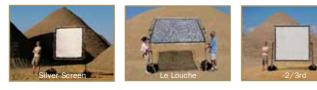

### THE SYSTEM: THE MATERIAL – LE LOUCHE

### LE LOUCHE

CREATE THRILLING PATTERNS OF LIGHT AND SHADE

Le Louche is the best development in light modulation for photo and film to come along in ages. Through the use of two screens it gives the photographer a way of making patterns that break up boring light and give it interest.

### > LE LOUCHE - NO MORE BORING FLAT LIGHT!

A new SUN-SWATTER and SUN-SCRIM (Butterfly) screen with 1001 possibilities.

# > LE LOUCHE – A CUCOLORIS-TYPE SCREEN

Each LE LOUCHE screen comes with one layer of printed leaves on clear PP-foil - noise reduced. Extra leaves can be obtained by the roll - 62"/156cm wide.