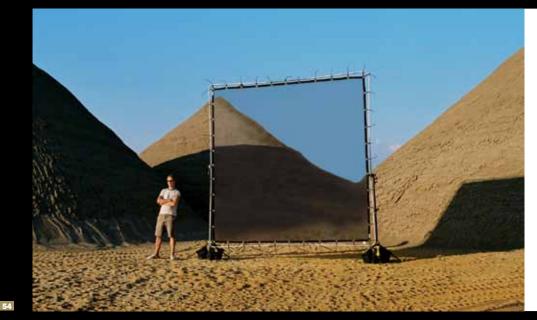

### THE SYSTEM: SUN-BOUNCER

#### The CALIFORNIA SUNBOUNCE®-SYSTEM

consists of a patented three-dimensional dismountable framework made from finest aluminum. This unique frame works perfectly together with various screens which are reflective, translucent or light-blocking. You can choose from different sizes. The frames are super lightweight, super-strong, and can be broken down to fit into a tube-like bag of about 2 to 3 inches (5-8cm) diameter and a maximum length of about 4 feet (130cm). The CALIFORNIA SUNBOUNCE<sup>®</sup> system provides you the most perfect lighting tool for any lighting situation.

#### THE EXTREME STRENGTH

Stiffness and stability achieved by the patented system and finest aluminum provide precise light output: no dents, no bumps, and no wobble. The synergy of frame and screen gets its super-tension by the permanent elastic screen material used.

#### **SUPER LIGHTWEIGHT**

Weighing less than four pounds (1.800 gr.), the most professional reflector, the PRO saves you a lot of "schlepping". You get more than 22 square feet (2,5 square meter) of stiff reflective or translucent material. The huge panel probably weighs less than your professional camera.

#### **THE SIMPLE SYSTEM**

makes the CALIFORNIA SUNBOUNCE<sup>®</sup> light-enhancer system always the best tool to use. Whatever you want to shoot, and wherever you need to control your light, the minimal weight and compact breakdown size allow you to take the reflectors anywhere.