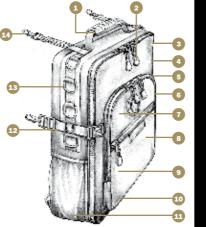

### 1. all D-RINGS are made from steel

2. HARNESS STRAPS are also protected with steel wire

3. zipper garage

4. case for most 17" Laptops with integrated unique SHOCK-ABSORBER just for the laptop as well as a solid and stiff plate to protect against torsion and pressure impact on the Lap-Top

- 5. extra case for documents
- 6. ID-Holder
- 7. extra strong 10 mm zipper
- 8. entire shell made from sturdiest BALLISTIC NYLON
- 9. thick industrial thread material
- 10. connector for WAIST-BAG or other accessories
- 11. STAINLESS STEEL BEARING for smooth spinning and less swinging Made in Europe
- 2. RAIL-WAY belt for smoother gliding
- 13. cutter proof SNIPER STRAPS, insured\*
- 14. two adjustable SNIPER-STRAPS with integrated SHOCK ABSORBER
- 15. harness straps thick soft padding for comfort on long trips without neck or back pain 16. many extra D-rings as back-up docks for accessories
- 17. inner backside sweat absorbing comfort padding
- 18. front strap for better positioning
- 19. extra carrying handle

### 1. carrying handle 2. extra strong zipper - 10mm

- 3. two straps for tripod
- 4. inside orange lining for clear viewing
- 5. inside sturdy padding
- 6. inside rich number of self adjustable seperators
- 7. utility case
- 8. entire shell made from sturdiest BALLISTIC NYLON (even the backside
- and bottom)
- 9. document pouch
- 10. thick industrial thread material
- 11. elastic net for water bottle
- 12. two adjustable safety straps
- 13. lots of extra D-rings for this and that 14. connectors to Harness