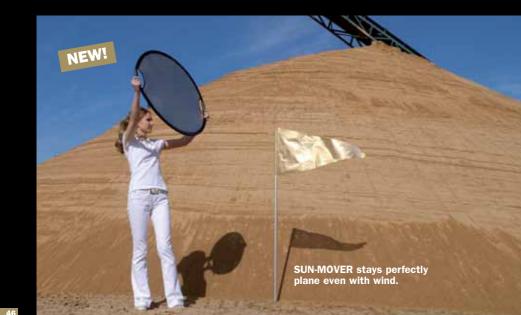

Product dimension, weight or look may change without notice

SUN-BOUNCE PRO 75" / 190 cm Sturdy as an aircraft

WIND-KILLER PRO as wind-blocker

SUN-BOUNCE PRO as sun-catcher

> THREE-DIMENSIONAL FRAME

> 100% PLANE PANEL