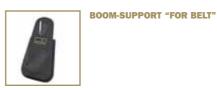

The BOOM-SUPPORT makes it completely stress-free to carry the SUN-SWATTER around. For PRO and BIG

### **BELT-CLIP**

When both hands are busy, pop your MICRO-MINI reflector to your HANDS-FREE BELT CLIP. A new tool from CALIFORNIA SUNBOUNCE to make you more independent from assistants.

"The perfect connection between your SUN-SWATTER crossbar and your BOOM-STICK. Now the SUN-SWATTER can easily flip over and flip back again when the wind gets out of control - without damaging the crossbar."