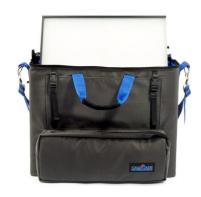

The pouch on front of the bag has 4 dividers to safely store smaller items. The flap with straps allows you to also transport the stands of the panels, without damaging the panel itself.

The bag can be carried by the suede top handles or the supplied removable and adjustable suede shoulder strap with soft padding.

### **Key features**

- Suited for 24" LED panels (1x2)
- Water-resistant 1000 denier Cordura® exterior
- Padded nylon interior for maximum protection
- Strong, high quality YKK® zippers
- 4 Dividers to customize layout of the interior
- Padded suede shoulder strap and suede handles for optimum carrying comfort
- Handmade in France, Europe
- 5 Year warranty