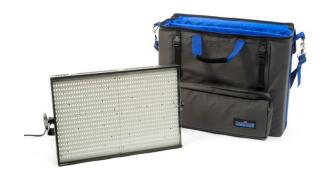

Productname: camRade ledpanelBag 24"

SKU: CAM-LEDPB-24

EAN/UCC: 8718591670565

# Description

The camRade ledpanelBag 24" is created for 24" LED panels. This bag can safely carry two 1x2 panels. On the inside a special compartment is added to store the filters.

The bag is made of 1000 denier Cordura® fabric and YKK® zippers and has a reinforced frame which offers great protection for your gear.

The pouch on front of the bag has 4 dividers to safely store smaller items. The flap with straps allows you to also transport the stands of the panels, without damaging the panel itself.

The bag can be carried by the suede top handles or the supplied removable and adjustable suede shoulder strap with soft padding.

### **Key features**

- Suited for 24" LED panels (1x2)
- Water-resistant 1000 denier Cordura® exterior
- Padded nylon interior for maximum protection
- Strong, high quality YKK® zippers
- 4 Dividers to customize layout of the interior
- Padded suede shoulder strap and suede handles for optimum carrying comfort
- Handmade in France, Europe
- 5 Year warranty