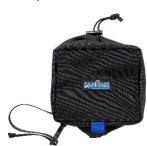

The bag is supplied with three accessory protection items; a pouch to store an extra lens, a cover for the lens and hood on the camera and a pouch to store small items such as cables. The items can be secured inside the bag but can also be used separately, which allows you more flexibility.

# Included in the package

- 1 transPorter Large
- 1 Removable shoulder strap
- 2 Removable dividers
- 1 Lens pouch
- 1 Accessory pouch
- 1 Lens protection cover

Version 1 | 30-8-16