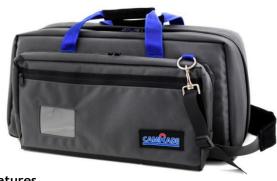

# Description

The transPorter Large is a flexible yet sturdy bag that fits a professional camcorder up to 52 cm/20.5 inches.

Pockets of many shapes and sizes are added in the front and back pouch for easy access. In the main compartment a mesh pocket with zipper is located, together with a strap to secure your camera and 2 removable dividers. This allows you to organize your gear completely to your liking.

The bag is made of water-resistant 1000 denier grey Cordura® fabric. Due to its triangular shape it is easy to fold the bag together for storage, so it takes up a minimum of space when not in active use.

### **Key features**

- Suited for various camcorders up to 52 cm and 20.5 inches (with flip-up monitor)
- Water-resistant 1000 denier Cordura® exterior
- Flexible padded sides with padded interior for maximum protection
- Separate pockets for additional accessories
- 2 Removable dividers to customize the interior of the bag
- Accessory protection set included: lens cover, lens pouch and accessory pouch
- Removable suede shoulder strap handles for optimum carrying comfort
- Strong, high quality YKK® zippers
- 5 year warranty