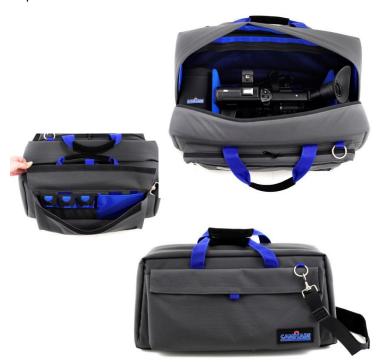

# Description

The transPorter Large is a flexible yet sturdy bag that fits a professional camcorder up to 52 cm/20.5 inches.

Pockets of many shapes and sizes are added in the front and back pouch for easy access. In the main compartment a mesh pocket with zipper is located, together with a strap to secure your camera and 2 removable dividers. This allows you to organize your gear completely to your liking.

### **Key features**

- Suited for various camcorders up to 52 cm and 20.5 inches (with flip-up monitor)
- Water-resistant 1000 denier Cordura® exterior
- Flexible padded sides with padded interior for maximum protection
- Separate pockets for additional accessories
- 2 Removable dividers to customize the interior of the bag
- Accessory protection set included: lens cover, lens pouch and accessory pouch
- Removable suede shoulder strap handles for optimum carrying comfort
- Strong, high quality YKK® zippers
- 5 year warranty

#### Measurements (L $\times$ W $\times$ H)

| Outside dimension: | cm: 58 x 30 x 29<br>inch: 22.8 x 11.8 x 11.4 |
|--------------------|----------------------------------------------|
| Inside dimension:  | cm: 52 x 21 x 27<br>inch: 20.5 x 8.3 x 10.6  |
| Weight:            | kg: 2.85<br>lbs: 6.28                        |