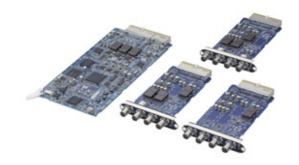

## HKCU-1003

Multi Interface Option Board for HDCU-1000 and HDCU-1500

The HKCU-1003 is a multi-purpose otion board which can be installed in either HDCU-1000 or HDCU-1500. It provides 3 alternative configurations: Frame reference input/output for mixed 24P/60i operation

Two SD analogue composite outputs HD analogue component/RGB outputs The option board is supplied with 3 different rear panel connectors to suit these configurations.