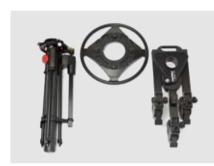

Including trim weights

CODE
5199
systems
Pages 72–79

25 Combi 1-40

Compact and easy to transport: the dolly, pneumatic column and steering wheel

ACCESSORIES
Pages 64–71