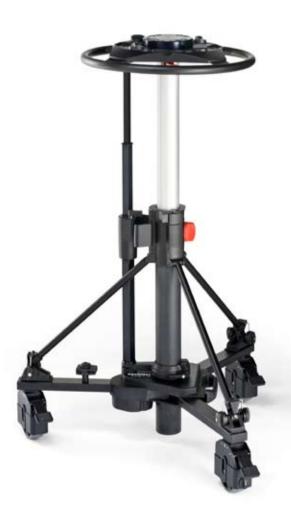

## Combi Ped 1-40

## Lightweight and stable—perfect on the road

Payload: up to 40 kg / 88.2 lb
On-shot stroke: 54 cm / 21.3"

Height: 79 to 133 cm / 31.1" to 52.4"

Clearance: 70 cm / 27.5"

Air charging with pump

Smooth and precise height adjustment

Column brake for locking at any height Crab function for easy maneuverability Column, handwheel and dolly dismountable for easy transport Fast, tool-free set-up Pressure gauge for air pressure control in column

Including trim weights

CODE
5199
systems
Pages 72–79

25 Combi 1-40

Compact and easy to transport: the dolly, pneumatic column and steering wheel

ACCESSORIES
Pages 64–71