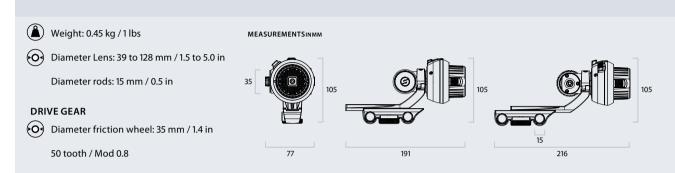

## Ace Follow Focus

Sachtler's compulsory piece of equipment for more efficient and precise shots

### ace

The Ace Follow Focus comes with two marking discs that can easily be mounted to the hand wheel.