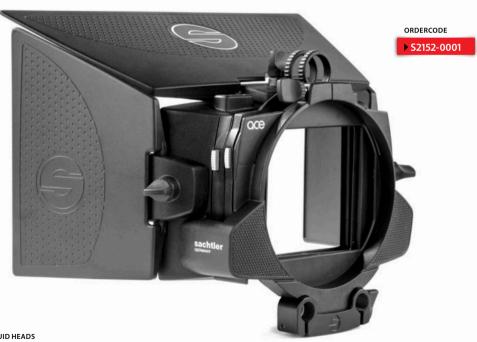

## Ace Matte Box

Professional shooting and filtering for preventing glare and lens flare

Payload: 1 kg / 2.2 lbs (each side)

(a) Weight: 0.9 kg / 2 lbs

Max diameter lens: 143 mm / 5.5 in

#### MEASUREMENTS IN MM

Two accessory bars allow a variety of products to be attached to the sunshade.

IDEAL ACCESSORY FOR 75 MM FLUID HEADS

▶ 0707 System Ace L MS CF **1011** FSB 8 FSB 8T ▶ 0705 System Ace L GS CF **1012** System Ace L TT 75/2 CF 1013 FSB 6 ▶ 0407 System Ace M MS ▶ 1001 FSB 6T ▶ 0405 System Ace M GS ▶1002 FSB 4 ▶ 0307