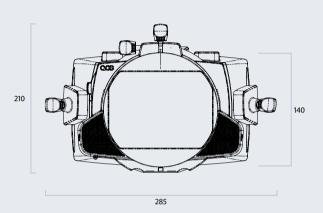

## Ace Matte Box

Professional shooting and filtering for preventing glare and lens flare

Payload: 1 kg / 2.2 lbs (each side)

(a) Weight: 0.9 kg / 2 lbs

Max diameter lens: 143 mm / 5.5 in

#### **ROD BRIDGE**

Support rod diameter: 15 mm / 0.5 in

(H) Height rod bridge small: 85 mm / 3.3 in (Small diameter camera lens configuration—centre of support rod to centre of rear clamping interface)

> Height rod bridge large: 109 mm / 4.3 in (Large diameter camera lens configuration—centre of support rod to centre of rear clamping interface)