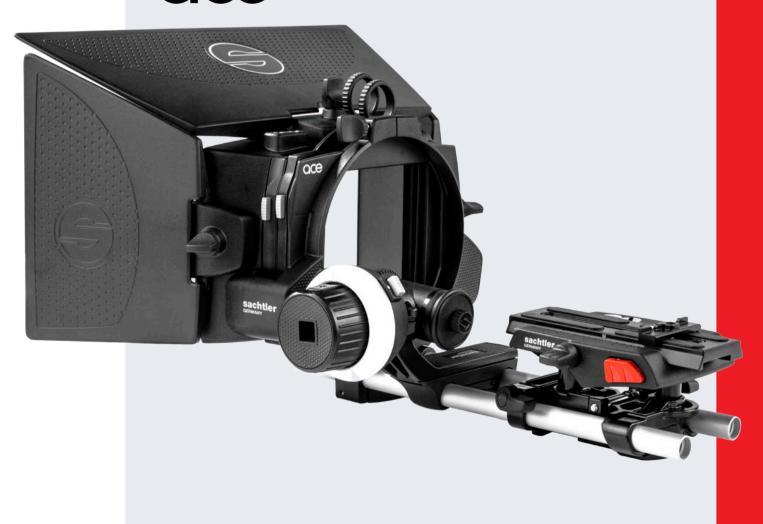

# ace

## Ace Base Plate

Sachtler's sturdy platform for proper filmmaking

Payload: 6 kg / 13.2 lbs

Height range: 48 mm / 1.9 in (fully retracted) 72 mm / 2.8 in (fully extended)

(a) Weight: 0.6 kg / 1.3 lbs

## ace

Two 15 mm support rods can be attached to the Ace Base Plate to be fitted and adjusted as required.

## Ace Matte Box

Professional shooting and filtering for preventing glare and lens flare

Payload: 1 kg / 2.2 lbs (each side)

(a) Weight: 0.9 kg / 2 lbs

Max diameter lens: 143 mm / 5.5 in

#### **ROD BRIDGE**

Support rod diameter: 15 mm / 0.5 in

(H) Height rod bridge small: 85 mm / 3.3 in (Small diameter camera lens configuration—centre of support rod to centre of rear clamping interface)

## Ace Follow Focus

Sachtler's compulsory piece of equipment for more efficient and precise shots

### ace

The Ace Follow Focus comes with two marking discs that can easily be mounted to the hand wheel.