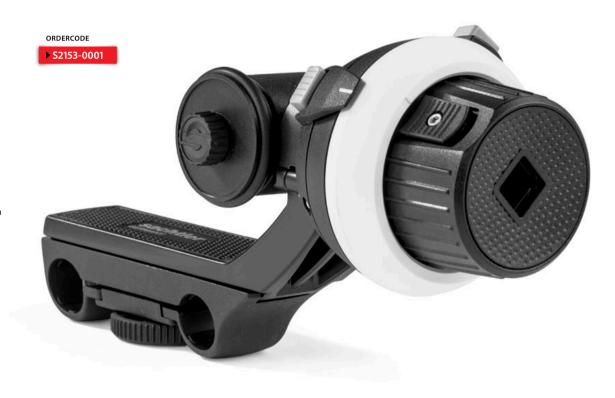

## Ace Follow Focus

Sachtler's compulsory piece of equipment for more efficient and precise shots

### ace

The Ace Follow Focus comes with two marking discs that can easily be mounted to the hand wheel.

#### IDEAL ACCESSORY FOR 75 MM FLUID HEADS

System Ace L MS CF FSB8 ▶ 0707 System Ace L GS CF ▶ 1012 FSB 8T ▶ 0705 System Ace L TT 75/2 CF ▶ 1013 FSB 6 ▶ 0407 ▶ 1001 System Ace M MS FSB 6T ▶ 0405 System Ace M GS ▶ 1002 FSB 4 ▶ 0307