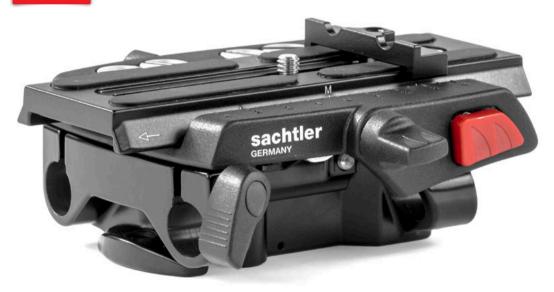

## Ace Base Plate

Sachtler's sturdy platform for proper filmmaking

Payload: 6 kg / 13.2 lbs

Height range: 48 mm / 1.9 in (fully retracted) 72 mm / 2.8 in (fully extended)

(a) Weight: 0.6 kg / 1.3 lbs

## ace

Two 15 mm support rods can be attached to the Ace Base Plate to be fitted and adjusted as required.