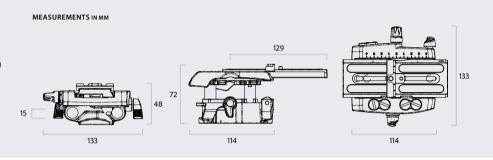

## Ace Base Plate

Sachtler's sturdy platform for proper filmmaking

Payload: 6 kg / 13.2 lbs

Height range: 48 mm / 1.9 in (fully retracted) 72 mm / 2.8 in (fully extended)

(a) Weight: 0.6 kg / 1.3 lbs

## ace

Two 15 mm support rods can be attached to the Ace Base Plate to be fitted and adjusted as required.

#### MEASUREMENTS IN MM

Two accessory bars allow a variety of products to be attached to the sunshade.

IDEAL ACCESSORY FOR 75 MM FLUID HEADS

▶ 0707 System Ace L MS CF **1011** FSB 8 FSB 8T ▶ 0705 System Ace L GS CF **1012** System Ace L TT 75/2 CF 1013 FSB 6 ▶ 0407 System Ace M MS ▶ 1001 FSB 6T ▶ 0405 System Ace M GS ▶1002 FSB 4 ▶ 0307