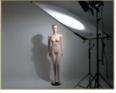

### CHECK HOW THE CHARACTERISTICS OF THE LIGHT CHANGE WITH SIZE

Size of frame: PRO

**Screen colour: ZEBRA** 

Screen colour: SILVER

**Screen colour: WHITE** 

Size of frame: MINI

Screen colour: ZEBRA

**Screen colour: SILVER** 

**Screen colour: WHITE** 

The photo-documentation is carefully taken with the same exposure and same distance for all photos. The 1.000 watts Arri light is aimed into screen. Minimal light-spill to wall and ceiling might have influenced the appearance.