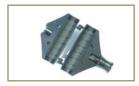

SWATTY > product code: 710-SWA

Look how SWATTY is watching you. This little guy makes the perfect connection between your SUN-SWATTER crossbar and your BOOM-STICK. Look at the inside of SWATTY: Even if you do not close the two halves snug tight the crossbar will always stay centered thanks to the rubber grooves. Now the SUN-SWATTER can easily flip over and flip back again when the wind gets out of control - without damaging the crossbar.