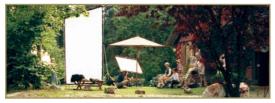

#### ...THE CAGE this text belongs to next page

THE CAGE, designed in close cooperation with GREG GORMAN, provides you with a 100% control over your light. Studio or location - midnight or high-noon. Never again you get a problem with uncontrolled spill-light.

Add light, subtract light, get your window-light from any direction. Open the top of your cubic cage and use the soft advantage of a translucent screen minus 2/3rd or close the top to block the light completely from that direction.

Use the bobinette - screen (separate item) in the back to dim your background by 1/2 an f:stop or keep that gate open for most natural look.

You can use walls and top inside-out - so you get unlimited possibilities for your lighting. Sun from the left, sun from the right, sun from the top - no problem anymore.

All these screens are combined in one piece. They are easy to attach to the Aluminum frame-work which sets up in no time. Our SUN-SCRIM SCREENS will be a good choice to add more light-enhancing possibilities to this unique system. For more info please check our web-site frequently as we improve and refine this unique system in the near future more and more.