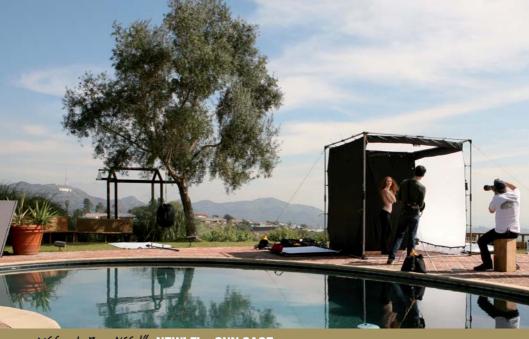

#### ...THE CAGE this text belongs to next page

THE CAGE, designed in close cooperation with GREG GORMAN, provides you with a 100% control over your light. Studio or location - midnight or high-noon. Never again you get a problem with uncontrolled spill-light.

Add light, subtract light, get your window-light from any direction. Open the top of your cubic cage and use the soft advantage of a translucent screen minus 2/3rd or close the top to block the light completely from that direction.

Use the bobinette - screen (separate item) in the back to dim your background by 1/2 an f:stop or keep that gate open for most natural look.

You can use walls and top inside-out - so you get unlimited possibilities for your lighting. Sun from the left, sun from the right, sun from the top - no problem anymore.

All these screens are combined in one piece. They are easy to attach to the Aluminum frame-work which sets up in no time. Our SUN-SCRIM SCREENS will be a good choice to add more light-enhancing possibilities to this unique system. For more info please check our web-site frequently as we improve and refine this unique system in the near future more and more.

#### ... GIVES YOU 4 - 6 HOURS ADITIONAL SHOOTING TIME PER DAY

"YES, I BOUNCE!" NEW! The SUN-CAGE

#### GREG GORMAN'S

LIGHTING-CAGE by CALIFORNIA SUNBOUNCE

### **GREG GORMAN shot "Venus" in THE CAGE**

Model: Dominique Sharp/ Model Management LA

"YES, I BOUNCE !" SUN-BOUNCE MINI ZEBRA and...

NEW!

8' x 8' x 8' (245 cm x 245 cm x 245 cm) The CUBIC MOBILE STUDIO for location-shooting in studio ambience. For more info please go to the website: www.sunbounce.com and check for the Greg Gorman video.