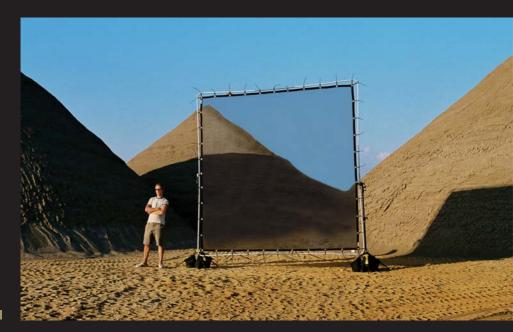

#### ...THE CAGE this text belongs to next page

THE CAGE, designed in close cooperation with GREG GORMAN, provides you with a 100% control over your light. Studio or location - midnight or high-noon. Never again you get a problem with uncontrolled spill-light.

Add light, subtract light, get your window-light from any direction. Open the top of your cubic cage and use the soft advantage of a translucent screen minus 2/3rd or close the top to block the light completely from that direction.

Use the bobinette - screen (separate item) in the back to dim your background by 1/2 an f:stop or keep that gate open for most natural look.

You can use walls and top inside-out - so you get unlimited possibilities for your lighting. Sun from the left, sun from the right, sun from the top - no problem anymore.

All these screens are combined in one piece. They are easy to attach to the Aluminum frame-work which sets up in no time. Our SUN-SCRIM SCREENS will be a good choice to add more light-enhancing possibilities to this unique system. For more info please check our web-site frequently as we improve and refine this unique system in the near future more and more.

#### ... GIVES YOU 4 - 6 HOURS ADITIONAL SHOOTING TIME PER DAY

"YES, I BOUNCE!" NEW! The SUN-CAGE

#### GREG GORMAN'S

LIGHTING-CAGE by CALIFORNIA SUNBOUNCE

## THE SUN CAGE for the ultimately controlled light environment on location or studio

THE CAGE FRAMEWORK "standard" > product code: 888-00S

THE CAGE FRAMEWORK "heavy duty" > product code: 888-00H

WALLS AND TOP FOR CAGE > product code: 000-8MX

NEW!

8' x 8' x 8' (245 cm x 245 cm x 245 cm) The CUBIC MOBILE STUDIO for location-shooting in studio ambience. For more info please go to the website: www.sunbounce.com and check for the Greg Gorman video.