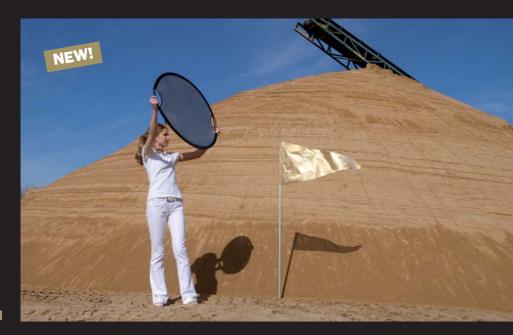

#### ... GIVES YOU 4 - 6 HOURS ADITIONAL SHOOTING TIME PER DAY

"YES, I BOUNCE!" NEW! The SUN-CAGE

#### **The SUN-SWATTER**

Like an over proportioned fly swatter the SUN-SWATTER is a quick and easy "shadow caster" on a pole that has the following advantages to offer:

- It controls the harsh midday sunlight and allows you to work at any time of the day, irrespective of the altitude and direction of the sun.
- Because it controls the sun, the SUN-SWATTER enhances your productivity you can carry on when others are forced to interrupt their work. This guarantees you a financial advantage of about 3 - 4 hours a day.
- The SUN-SWATTER PRO offers you approximately 22 sqf (2.5 m<sup>2</sup>) and the SUN-SWATTER BIG: 40 sqf (4.5 m<sup>2</sup>) of mobile shadow on a pole. The large shadow can move with the talent thus enhancing creativity and keeping the flow of the shoot.
- The U-shaped frame is open on one side with no limiting frame shadow on the open end. With a variety of diffusion fabric you have a whole range of new possibilities!
- > The SUN-SWATTER is really easy to hold and use even when moving and running with the talents.
- > You can instruct anyone on its use within seconds.
- It loves the wind on the beach. If held correctly, it floats with the wind over the heads of your talents.
- Assembly and disassembly is quick and easy.