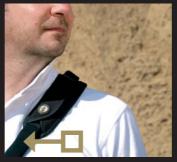

# SNIPER-STRAP "ONE"

SNIPER-STRAP one, black/black > product code: SSN-1BB

SNIPER-STRAP one, black/gold

> product code: SSN-1BG

# **SNIPER TRIPLE PRESS HARNESS**

for availability please check www.sun-sniper.com

good reasons to choose the SNIPER-STRAP "ONE"

First good reason: QUICK ACTION...

6

... because the camera is hanging upside down, in the perfect position

Second good reason: EASY ON YOUR BACK...

... thanks to the integrated shock absorber

Third good reason: COMFORTABLE...

... because weight is distributed diagonally