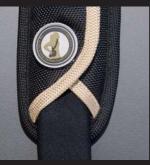

# Fourth good reason:

STURDY...

... because it is made of high quality ballistic nylon

Fifth good reason: GLIDES SMOOTHLY...

... along the innovative RAIL-WAY strap Sixth good reason: SAFE...

... because you wear it on your back

## Seventh good reason:

**EVEN SAFER...** 

Eights good reason:

**INSURENCE...** 

... by innovatively integrated firm safety steel wire

\* If a thief manages to cut your SNIPER-STRAP "STEEL" camera strap with a knife and steal your camera, you are insured for up to 500 US\$ or 400 EUR\*