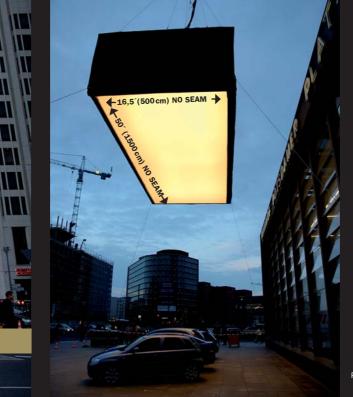

# "NO SEAH UP TO 16,5 FEET (500CH) WIDTH? YES! AND

50´ (1500cm) NO SEAM

"YES, I BOUNCE !" CUSTOM-MADE SEAMLESS OVERSIZE SCREENS

16,5 (500 cm) NO SEAM

"YES, I BOUNCE!"

Franz Lustig www.franzlustig.com

", I USED YOUR BOUNCERS AND SCRIMS ON BOTH MY RECENT FILMS WITH WIM WENDERS "LAND OF PLENTY " AND "DON'T COME KNOCKING" THEY ARE WONDER-FUL: LIGHTWEIGHT AND STRONG, PERFECTLY DESIGNED FOR HANDHELD USE AND IN SECONDS COLLAPSIBLE TO TRANSPORTABLE SIZE. EVEN WITH WIND THE SILVER PANEL DOES NOT FLICKER. THE RECTANGULAR SHAPE MAKES BEAUTIFUL EYES! THANK GOD NOT ANOTHER ROUND POP-UP!. ALL MY AMERICAN FRIENDS IN THE INDUSTRY JUST CALL YOUR SYSTEM "THE GERMAN BOUN-CERS" - THANKS PETER." FRANZ LUSTIG, DOP to WIM WENDERS

# ANY LENGHT YOU LIKE! "

"YES, I BOUNCE!" CUSTOM-MADE SEAMLESS OVERSIZE SCREENS

A. P. Tak

"YES, | BouNCE!" SUN-BOUNCE PRO ZEBRA and SUN-SWATTER PRO -2/3 f:stop

"YES, I BOUNCE!"

Guido Karp, Music Photographer www.guidokarp.com Photo: Jay Spence

#### **CALIFORNIA SUNBOUNCE**

Diffuser materials -1/3 and -2/3 and -3/3 and "Croma Key" as well as "Natural White" are manufactured in large widths of over 500 cm (16,5 feet).

This is a very unusual width for fine fabric looms. Here, the feather-like yarn needs to be shot through the chains by means of shuttles. In order to be able to bridge this distance at all, the shuttle also floats – with the yarn in tow – on a cushion of air towards its intended destination.