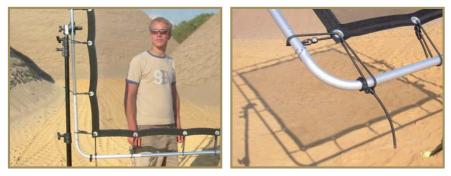

#### ...THE CAGE this text belongs to next page

THE CAGE, designed in close cooperation with GREG GORMAN, provides you with a 100% control over your light. Studio or location - midnight or high-noon. Never again you get a problem with uncontrolled spill-light.

Add light, subtract light, get your window-light from any direction. Open the top of your cubic cage and use the soft advantage of a translucent screen minus 2/3rd or close the top to block the light completely from that direction.

Use the bobinette - screen (separate item) in the back to dim your background by 1/2 an f:stop or keep that gate open for most natural look.

You can use walls and top inside-out - so you get unlimited possibilities for your lighting. Sun from the left, sun from the right, sun from the top - no problem anymore.

All these screens are combined in one piece. They are easy to attach to the Aluminum frame-work which sets up in no time. Our SUN-SCRIM SCREENS will be a good choice to add more light-enhancing possibilities to this unique system. For more info please check our web-site frequently as we improve and refine this unique system in the near future more and more.

#### SAND GROOVE CONNECTOR

The special grooved connector with SAND GROOVE (for all SUNBOUNCE products) prevents the plug-in connection from getting blocked by sand. - The secret of the super-strong connector – the device that makes the light-weight frame possible in the first place – is the unique DSC-22/25 DOUBLE-SWAGE CONNECTOR: Blocking sand is passed into the sand grooves by a small quarter turn.

#### Insert, pull tight = secure Lift = open

You can get every fold-out of the fabric with the BUNGEE SNAKE - RUCK - ZUCK - TIGHT!

An end to annoying not making knots or bows. A unique locking system that ensures secure fastening with unlimited adjustment possibilities. Never has set-up been so quick and so precise.