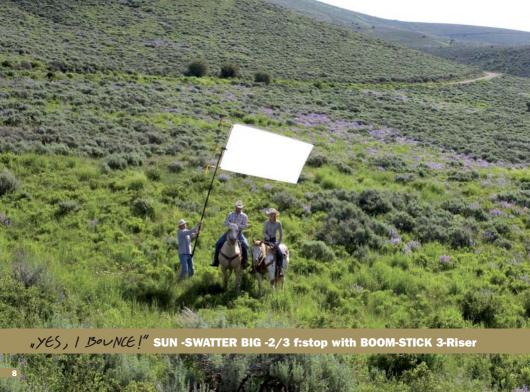

1 BOUNCE!

## **BOOM-STICK "THREE RISER"**

Heavy Duty (fully extended) 395 cm/11<sup>°</sup> > product code: 800-150

**BOOM-SUPPORT "FOR BELT"** > product code: 800-160

SWATTY > product code: 710-SWA

BELT-CLIP > product code: 730-BCL