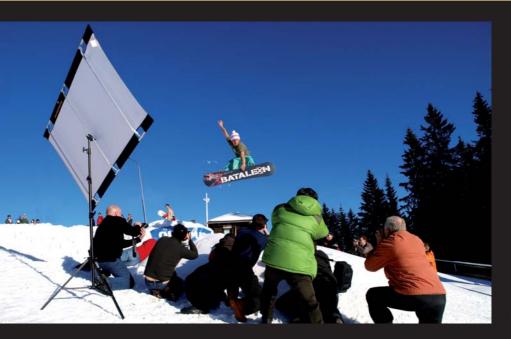

# "YES, I BOUNCE !" SUN-BOUNCE BIG WHITE

"YES, I BOUNCE!"-

Steve Thornton, www.stevethornton.com

, I AM NOT SURPRISED HOW CALIFORNIA SUNBOUNCE DRAMATICALLY IMPROVED MY PRODUCTIVITY. OVERALL DURING MY 25+ YEAR CAREER THERE ARE PRECIOUS FEW PHOTOGRAPHIC PRODUCTS I HAVE BOUGHT THAT MORE THAN LIVE UP TO ITS HYPE, THIS IS ONE OF THE VERY FEW.<sup>44</sup>

Steve Thornton

Want to learn more? Please check for the "MAKING OF VIDEO" at WWW.SUNBOUNCE.COM

"YES, | BouNCE !" SUN-BOUNCE MINI SILVER with SUN-BOUNCE PRO SILVER