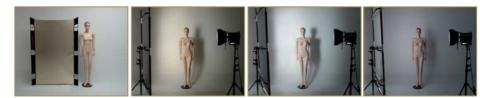

### CHECK HOW THE CHARACTERISTICS OF THE LIGHT CHANGE WITH SIZE

Size of frame: PRO

**Screen colour: ZEBRA** 

Screen colour: SILVER

**Screen colour: WHITE** 

Size of frame: MINI

Screen colour: ZEBRA

**Screen colour: SILVER** 

**Screen colour: WHITE** 

The photo-documentation is carefully taken with the same exposure and same distance for all photos. The 1.000 watts Arri light is aimed into screen. Minimal light-spill to wall and ceiling might have influenced the appearance.