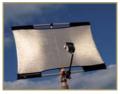

#### The CALIFORNIA SUNBOUNCE-SYSTEM

consist of a patented three-dimensional dismountable framework made from finest aluminum. This unique frame works perfectly together with various screens which are reflective, translucent or lightblocking. You can choose from different sizes. The frames are super-lightweight and super-strong and can be broken down to fit into a tube-like bag of about 2 to 3 inches (5-8cm) diameter and a maximum length of about 4 feet (130cm). The CALIFORNIA SUNBOUNCE system provides you the most perfect lighting tool for any lighting situation.

#### SUPER LIGHTWEIGHT

weighing less than four pounds (1.800 gr.) the most professional reflector, the PRO saves you a lot of "schlepping". You get more than 22 square feet (2,5 square meter) of stiff reflective or translucent material. The huge panel weighs probably less than your professional camera.