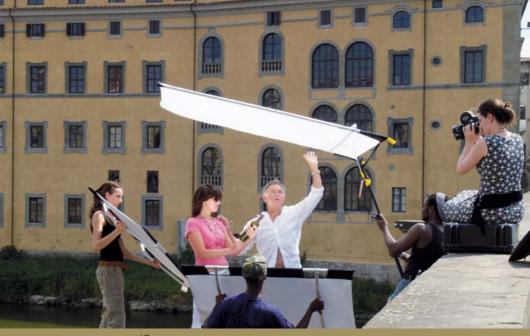

# "NO SEAH UP TO 16,5 FEET (500CH) WIDTH? YES! AND

50´ (1500cm) NO SEAM

"YES, I BOUNCE !" CUSTOM-MADE SEAMLESS OVERSIZE SCREENS

16,5 (500 cm) NO SEAM

"YES, I BOUNCE!"

Franz Lustig www.franzlustig.com

", I USED YOUR BOUNCERS AND SCRIMS ON BOTH MY RECENT FILMS WITH WIM WENDERS "LAND OF PLENTY " AND "DON'T COME KNOCKING" THEY ARE WONDER-FUL: LIGHTWEIGHT AND STRONG, PERFECTLY DESIGNED FOR HANDHELD USE AND IN SECONDS COLLAPSIBLE TO TRANSPORTABLE SIZE. EVEN WITH WIND THE SILVER PANEL DOES NOT FLICKER. THE RECTANGULAR SHAPE MAKES BEAUTIFUL EYES! THANK GOD NOT ANOTHER ROUND POP-UP!. ALL MY AMERICAN FRIENDS IN THE INDUSTRY JUST CALL YOUR SYSTEM "THE GERMAN BOUN-CERS" - THANKS PETER." FRANZ LUSTIG, DOP to WIM WENDERS

# ANY LENGHT YOU LIKE! "

"YES, I BOUNCE!" CUSTOM-MADE SEAMLESS OVERSIZE SCREENS

A. P. Tak

"YES, | BouNCE!" SUN-BOUNCE PRO ZEBRA and SUN-SWATTER PRO -2/3 f:stop

"YES, I BOUNCE!"

Guido Karp, Music Photographer www.guidokarp.com Photo: Jay Spence