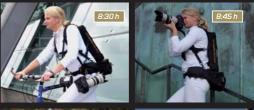

# The very first SNIPER-STRAP-System for the professional press and wedding photographer with THREE Cameras

Three professional cameras. Easy to carry and SNIPER-FAST in action. Whether a wedding photographer, a war correspondent, or whether you shoot in football stadiums, you will love always having the perfect camera ready to go.

# **SNIPER TRIPLE-PRESS-HARNESS**

## The system includes the comfortably padded harness with:

- 2 SNIPER-STRAPS "STEEL"\* for your side cameras
- 1 pair of straps for the front camera
- 1 SNIPER-back case
- 1 SNIPER-back pouch
- 2 SNIPER-side pouches

 front ID case for your press card, business cards, note pads and pens
back ID window for your press card
Lots of D-rings to attach whatever you need
Finest ballistic nylon where needed