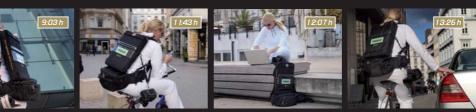

# The very first SNIPER-STRAP-System for the professional press and wedding photographer with THREE Cameras

Three professional cameras. Easy to carry and SNIPER-FAST in action. Whether a wedding photographer, a war correspondent, or whether you shoot in football stadiums, you will love always having the perfect camera ready to go.

# **SNIPER TRIPLE-PRESS-HARNESS**

## The system includes the comfortably padded harness with:

- 2 SNIPER-STRAPS "STEEL"\* for your side cameras
- 1 pair of straps for the front camera
- 1 SNIPER-back case
- 1 SNIPER-back pouch
- 2 SNIPER-side pouches

 front ID case for your press card, business cards, note pads and pens
back ID window for your press card
Lots of D-rings to attach whatever you need
Finest ballistic nylon where needed