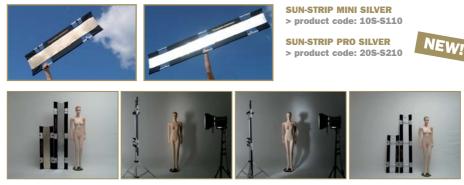

Steve Thornton

Want to learn more? Please check for the "MAKING OF VIDEO" at WWW.SUNBOUNCE.COM

"YES, | BouNCE !" SUN-BOUNCE MINI SILVER with SUN-BOUNCE PRO SILVER

#### **MEASUREMENTS SUN-BOUNCE**

MICRO-MINI: 2'x 3'(60 x 90 cm) MINI: 3' x 4' (90 x 125 cm) PRO: 4' x 6' (130 x 190 cm) BIG: 6' x 8' (180 x 245 cm) SUN-STRIP MINI: 4' x 8'' (90 x 20 cm) SUN-STRIP PRO: 6' x 8'' (190 x 20 cm)