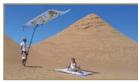

cm) no seam! It's knitted and can be doubled without producing a moiré (when adjusted 90 degrees to each other). Our exclusive NO-MOIRÉ is very strong and does not decay. It is made from PP.

### **EXCLUSIV MATERIAL: LE LOUCHE**

### > LE LOUCHE – NO MORE BORING FLAT LIGHT!

A new SUN-SWATTER and SUN-SCRIM (Butterfly) screen with 1001 possibilities.





#### LINES

Cheap clear packing tape creates light shadow. Brown tape creates darker shades





#### LEAVES

Just natural or fake leaves or paper cut-outs produce the ambience of being below a tree or on a terrace in Tuscany.





#### **CLOUDS**

Thin material or painters foil will give the romantic touch. No sharp focus - always as soft as you like.

### **EXCLUSIV MATERIAL: LE LOUCHE**

### > LE LOUCHE - A CUCOLORIS-TYPE SCREEN

















#### Material

#### SET UP

Each LE LOUCHE screen comes with one layer of printed leaves on clear PP-foil - noise reduced. Extra leaves can be obtained by the roll - 62"/156cm wide.

#### USE

Available for SUN-SWATTER PRO SUN-SWATTER BIG All SUN-SCRIMS

#### RESULT

Alter the light structure and light character as frequently as you wish.

> Product dimension, weight or look may change without notice

### THE MATERIAL

#### **CALIFORNIA SUNBOUNCE**

Diffuser materials -1/3 and -2/3 and -3/3 and "Croma Key" as well as "Natural White" are manufactured in large widths of over 500 cm (16,5 feet).

This is a very unusual width for fine fabric looms. Here, the feather-like yarn needs to be shot through the chains by means of shuttles. In order to be able to bridge this distance at all,