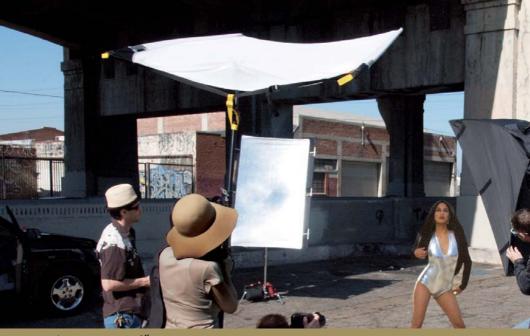

#### ...THE CAGE this text belongs to next page

THE CAGE, designed in close cooperation with GREG GORMAN, provides you with a 100% control over your light. Studio or location - midnight or high-noon. Never again you get a problem with uncontrolled spill-light.

Add light, subtract light, get your window-light from any direction. Open the top of your cubic cage and use the soft advantage of a translucent screen minus 2/3rd or close the top to block the light completely from that direction.

Use the bobinette - screen (separate item) in the back to dim your background by 1/2 an f:stop or keep that gate open for most natural look.

You can use walls and top inside-out - so you get unlimited possibilities for your lighting. Sun from the left, sun from the right, sun from the top - no problem anymore.

#### GREG GORMAN'S

LIGHTING-CAGE by CALIFORNIA SUNBOUNCE

### **GREG GORMAN shot "Venus" in THE CAGE**

Model: Dominique Sharp/ Model Management LA

"YES, I BOUNCE !" SUN-BOUNCE MINI ZEBRA and...