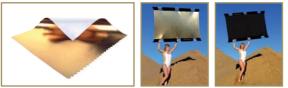

### **> THE FINEST MATERIALS**

All our screens are only made from the finest reflective and translucent materials available worldwide. Most of them are exclusively made for CALIFORNIA SUNBOUNCE.

ZEBRA is the workhorse for 90% of all applications and light situations. Reduces the colour temperature by about 400 Kelvin. Useful from first sunrise to sunset. The effect is more visible in cold light than in warm light. Skin tone always appears healthy, bright and fresh, and never gold or red.

#### GOLD/WHITE OR GOLD/SILVER GOLD facing, WHITE backing GOLD facing, SILVER backing

Gold facing has the reflective surface for very warm light. This GOLD gives you a wonderful warm skin tone in the morning or if the sky is overcast.

In sunny conditions, you will achieve the "butter-cup effect". GOLD reduces the color temperature by about 1.800 Kelvin. SILVER and WHITE react neutral without altering the color temperature. WHITE backing is much softer than GOLD or SILVER.