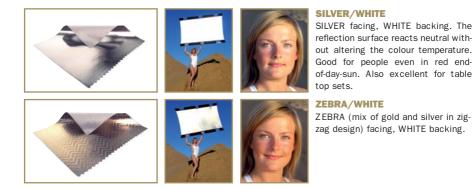

### **> THE FINEST MATERIALS**

All our screens are only made from the finest reflective and translucent materials available worldwide. Most of them are exclusively made for CALIFORNIA SUNBOUNCE.

ZEBRA is the workhorse for 90% of all applications and light situations. Reduces the colour temperature by about 400 Kelvin. Useful from first sunrise to sunset. The effect is more visible in cold light than in warm light. Skin tone always appears healthy, bright and fresh, and never gold or red.

#### GOLD/WHITE OR GOLD/SILVER GOLD facing, WHITE backing GOLD facing, SILVER backing

Gold facing has the reflective surface for very warm light. This GOLD gives you a wonderful warm skin tone in the morning or if the sky is overcast.

In sunny conditions, you will achieve the "butter-cup effect". GOLD reduces the color temperature by about 1.800 Kelvin. SILVER and WHITE react neutral without altering the color temperature. WHITE backing is much softer than GOLD or SILVER.

BLACK/WHITE BLACK facing SOFT-WHITE backing BLACK reduces reflexes or is employed to fade out.