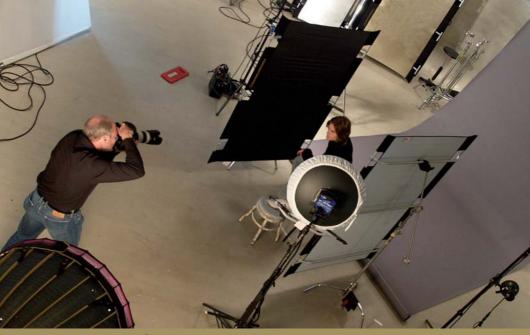

#### GREG GORMAN'S

LIGHTING-CAGE by CALIFORNIA SUNBOUNCE

### **GREG GORMAN shot "Venus" in THE CAGE**

Model: Dominique Sharp/ Model Management LA

"YES, I BOUNCE !" SUN-BOUNCE MINI ZEBRA and...