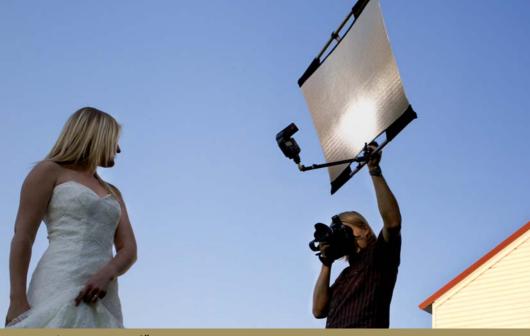

#### The CALIFORNIA SUNBOUNCE-SYSTEM

consist of a patented three-dimensional dismountable framework made from finest aluminum. This unique frame works perfectly together with various screens which are reflective, translucent or lightblocking. You can choose from different sizes. The frames are super-lightweight and super-strong and can be broken down to fit into a tube-like bag of about 2 to 3 inches (5-8cm) diameter and a maximum length of about 4 feet (130cm). The CALIFORNIA SUNBOUNCE system provides you the most perfect lighting tool for any lighting situation.

#### **THE EXTREME STRENGTH**

Stiffness and stability achieved by the patented system and finest aluminum provide precise light output: no dents, no bumps, and no wobble. The synergy of frame and screen gets its super-tension by the permanent elastic screen material used.

#### SUPER LIGHTWEIGHT

weighing less than four pounds (1.800 gr.) the most professional reflector, the PRO saves you a lot of "schlepping". You get more than 22 square feet (2,5 square meter) of stiff reflective or translucent material. The huge panel weighs probably less than your professional camera.

#### THE SIMPLE SYSTEM

makes the CALIFORNIA SUNBOUNCE<sup>®</sup> light-enhancer system always the best tool to use. Whatever you want to shoot and wherever you need to control your light; weight and folded-up-size allow you to take the reflectors anywhere.