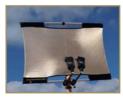

The smallest classic Sunbounce reflector. Packed only 60cm (2'). The extension is stached inside the wider tube. You have to look to find it.

FLASH-BRACKET > product code: 710-SFB

NEW!

MICRO-MINI + FLASH-BRACKET + BOOM-STICK (+ Speed Light)

## **MICRO-MINI TRAVELLER and FLASH-BRACKET**

Just for Sun

MICRO MINI with one System Flash

MICRO MINI with two System Flash units

MICRO MINI Flash units on lightstand

Be completely mobile with the new light enhancers from CALIFORNIA SUNBOUNCE. The latest SUNBOUNCE development for SUN- and UNLEASHED Flash System photography SUN-BOUNCE MICRO MINI and SUNBOUNCE FLASH-BRACKET\*

Todays DSLRs and SUNBOUNCE light enhancers compliment for the perfect > MICRO-MINI STUDIO for every light situation

\*can also be used on the MINI and PRO systems

an absolute NO,NO, mobile copy machine