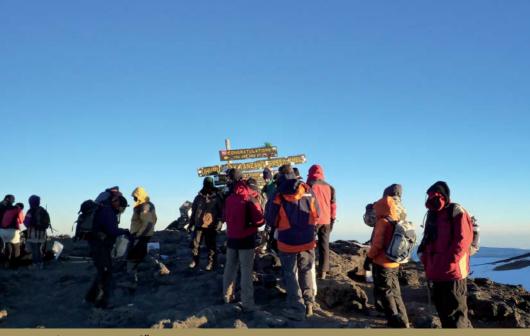

# "YES, I BOUNCE !" SUN-BOUNCE MICRO-MINI

44

"YES, I BOUNCE!"

Weekend photographer Antje Sievert from Hamburg, Germany made it to the top of the highest mountain in Africa, the Kilimanjaro in Tansania.

when you want to the to an altitude of 5.895 meters above sea-level you really start thinking about what is most important to schlepp with you to the **UHURU PEAK**. An extra bottle of water or my subbounce micro-mini? I made a good decision."

Antje Sievert, Kilimanjaro, August 14th 2008

"YES, WE BOUNCE!"

LIGHTING AS STRONG AS THE SUN! THIS NEW OVAL DESIGNED "PERMANENT-TENSION, REFLECTOR WITH TWO BUILT IN HANDLES IS A PRODUCT FOR GREATER TAUTNESS. "MADE IN GERHANY,