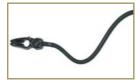

#### Insert, pull tight = secure Lift = open

You can get every fold-out of the fabric with the BUNGEE SNAKE - RUCK - ZUCK - TIGHT!

An end to annoying not making knots or bows. A unique locking system that ensures secure fastening with unlimited adjustment possibilities. Never has set-up been so quick and so precise.

 It is hardly surprising that the first self-adjusting bungee connector between frame and fabric also comes from CALIFORNIA SUNBOUNCE

Product dimension, weight or look may change without notice

QUALITY MADE IN GERMANY

**BUNGEE SNAKE** 

**BUNGEE SNAKE** 