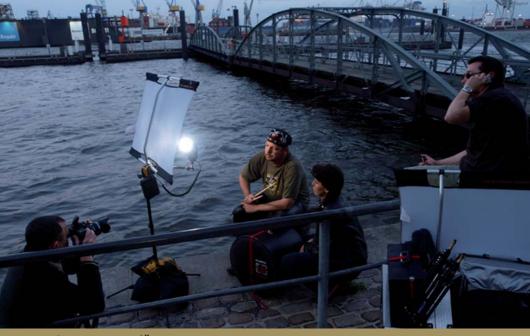

# "YES, I BOUNCE !" SUN-BOUNCE BIG WHITE

"YES, I BOUNCE!"-

Steve Thornton, www.stevethornton.com

, I AM NOT SURPRISED HOW CALIFORNIA SUNBOUNCE DRAMATICALLY IMPROVED MY PRODUCTIVITY. OVERALL DURING MY 25+ YEAR CAREER THERE ARE PRECIOUS FEW PHOTOGRAPHIC PRODUCTS I HAVE BOUGHT THAT MORE THAN LIVE UP TO ITS HYPE, THIS IS ONE OF THE VERY FEW.<sup>44</sup>

Steve Thornton

Want to learn more? Please check for the "MAKING OF VIDEO" at WWW.SUNBOUNCE.COM

"YES, | BouNCE !" SUN-BOUNCE MINI SILVER with SUN-BOUNCE PRO SILVER