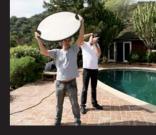

## THE SUN CAGE for the ultimately controlled light environment on location or studio

THE CAGE FRAMEWORK "standard" > product code: 888-00S

THE CAGE FRAMEWORK "heavy duty" > product code: 888-00H

WALLS AND TOP FOR CAGE > product code: 000-8MX

NEW!

8' x 8' x 8' (245 cm x 245 cm x 245 cm) The CUBIC MOBILE STUDIO for location-shooting in studio ambience. For more info please go to the website: www.sunbounce.com and check for the Greg Gorman video.