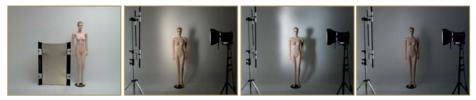

### CHECK HOW THE CHARACTERISTICS OF THE LIGHT CHANGE WITH SIZE

Size of frame: PRO

**Screen colour: ZEBRA** 

Screen colour: SILVER

**Screen colour: WHITE** 

Size of frame: MINI

Screen colour: ZEBRA

**Screen colour: SILVER** 

**Screen colour: WHITE** 

The photo-documentation is carefully taken with the same exposure and same distance for all photos. The 1.000 watts Arri light is aimed into screen. Minimal light-spill to wall and ceiling might have influenced the appearance.

## **COLOR AND PATTERN**

Size of frame: SUN-STRIP

- Screen colour: ZEBRA
- **Screen colour: SILVER**
- Screen colour: WHITE

Size of frame: PRO

Screen colour: -1/3

Screen colour: -2/3 Screen

Screen colour: -3/3