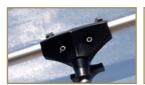

# GRIP

GRIP-HEAD PRO > product code: 710-000

## **GRIP-HEAD BIG**

> product code: 710-100

BUNGEE-SNAKE > product code: 730-01B

GRIP-HEAD with EXTENSION 20"/50 cm > product code: 715-000

GRIP-HEAD with EXTENSION 40"/100 cm > product code: 718-000

TUNING-CLIP PRO > product code: 730-000