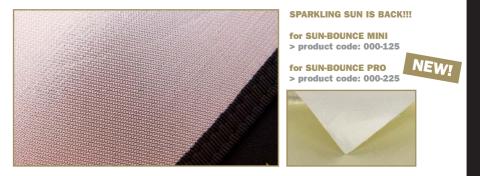

#### **SPARKLING SUN**

Finally - after such a long time and such a great demand - the SPARKLING-SUN is back. This favourite of so many photographers was not available for several years and several reasons.

This SPARKLING-SUN adds a completely new light to your bag of trixx.

Product dimension, weight or look may change without notice

Finally - after such a long time and such a great demand - the SPARKLING-SUN is back. This favourite of so many photographers was not available for several years and several reasons.

Now again we have the color enhancement of the ZEBRA (- 400 Kelvin), but with the characteristic of the pretty powerful hard light of the SILVER screen.

Also the back-side is pretty. You will love the soft, warm off white. It will be manufactured for the MINI and the PRO.

This SPARKLING-SUN ads a completely new light to your bag of tricks.