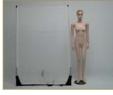

### CHECK HOW THE CHARACTERISTICS OF THE LIGHT CHANGE WITH SIZE

Size of frame: PRO

**Screen colour: ZEBRA** 

Screen colour: SILVER

**Screen colour: WHITE** 

Size of frame: MINI

Screen colour: ZEBRA

**Screen colour: SILVER** 

**Screen colour: WHITE** 

The photo-documentation is carefully taken with the same exposure and same distance for all photos. The 1.000 watts Arri light is aimed into screen. Minimal light-spill to wall and ceiling might have influenced the appearance.