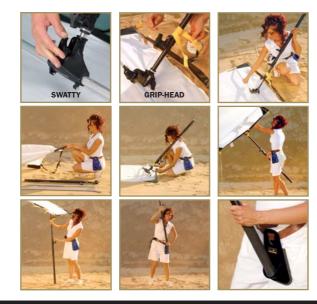

### SUN-SWATTER

The Set-up of the SUN-SWATTER PRO and SUN-SWATTER BIG are just a matter of minutes. Easy, lightweight and comfortable. Use either the SWATTY or the GRIP-HEAD PRO to connect the SUN-SWATTER frame to the BOOM-STICK.

The BOOM-SUPPORT (for a belt) makes it completely stressless to carry the SUN-SWATTER around. For PRO and BIG

SWATTY > product code: 710-SWA

Look how SWATTY is watching you. This little guy makes the perfect connection between your SUN-SWATTER crossbar and your BOOM-STICK. Look at the inside of SWATTY: Even if you do not close the two halves snug tight the crossbar will always stay centered thanks to the rubber grooves. Now the SUN-SWATTER can easily flip over and flip back again when the wind gets out of control - without damaging the crossbar.