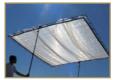

#### The CALIFORNIA SUNBOUNCE-SYSTEM

consist of a patented three-dimensional dismountable framework made from finest aluminum. This unique frame works perfectly together with various screens which are reflective, translucent or lightblocking. You can choose from different sizes. The frames are super-lightweight and super-strong and can be broken down to fit into a tube-like bag of about 2 to 3 inches (5-8cm) diameter and a maximum length of about 4 feet (130cm). The CALIFORNIA SUNBOUNCE system provides you the most perfect lighting tool for any lighting situation.

#### **THE EXTREME STRENGTH**

Stiffness and stability achieved by the patented system and finest aluminum provide precise light output: no dents, no bumps, and no wobble. The synergy of frame and screen gets its super-tension by the permanent elastic screen material used.

#### SUPER LIGHTWEIGHT

weighing less than four pounds (1.800 gr.) the most professional reflector, the PRO saves you a lot of "schlepping". You get more than 22 square feet (2,5 square meter) of stiff reflective or translucent material. The huge panel weighs probably less than your professional camera.