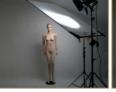

### CHECK HOW THE CHARACTERISTICS OF THE LIGHT CHANGE WITH SIZE

Size of frame: PRO

**Screen colour: ZEBRA** 

Screen colour: SILVER

**Screen colour: WHITE** 

Size of frame: MINI

Screen colour: ZEBRA

**Screen colour: SILVER** 

**Screen colour: WHITE** 

The photo-documentation is carefully taken with the same exposure and same distance for all photos. The 1.000 watts Arri light is aimed into screen. Minimal light-spill to wall and ceiling might have influenced the appearance.