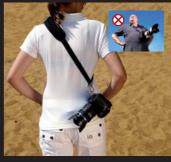

## WWW.SUNBOUNCE-USA.COM

SUNBOUNCE GmbH • Siems Twieten 4 • 21376 Garlstorf – Germany • Phone: +49 (4172) 987 87 87 Fax: +49 (4172) 987 87 67 • e-mail: info@sunbounce.com • www.sunbounce.com

The revolutionary SNIPER STRAP system by SUN-SNIPER. Perfect for the single camera shooter as well as for the war correspondent with three cameras ready to shoot in a split-second.

# **SNIPER TRIPLE PRESS HARNESS**

for availability please check www.sun-sniper.com

good reasons to choose the SNIPER-STRAP "ONE"

First good reason: QUICK ACTION...

6

... because the camera is hanging upside down, in the perfect position

Second good reason: EASY ON YOUR BACK...

... thanks to the integrated shock absorber

Third good reason: COMFORTABLE...

... because weight is distributed diagonally