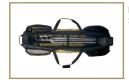

# **GRIP-BAGS**

# ROLLER-BAG Black

> product code: 750-100B

## > MEASUREMENTS

| Lenght main bay: 53"/135           | cm   |
|------------------------------------|------|
| Depth: 11"/ 27 0                   | cm   |
| Hight: 7"/18                       | cm   |
| Outside pouches: 15"x7"x2"/37x18x6 | d cm |
| Weight: 6 pound/2.8                | kg   |