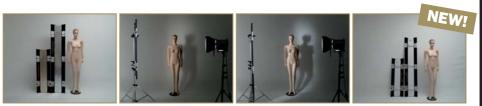

### CHECK HOW THE CHARACTERISTICS OF THE LIGHT CHANGE WITH SIZE

Size of frame: PRO

**Screen colour: ZEBRA** 

Screen colour: SILVER

**Screen colour: WHITE** 

Size of frame: MINI

Screen colour: ZEBRA

**Screen colour: SILVER** 

**Screen colour: WHITE** 

The photo-documentation is carefully taken with the same exposure and same distance for all photos. The 1.000 watts Arri light is aimed into screen. Minimal light-spill to wall and ceiling might have influenced the appearance.

## **COLOR AND PATTERN**

Size of frame: SUN-STRIP

- Screen colour: ZEBRA
- **Screen colour: SILVER**
- Screen colour: WHITE

Size of frame: PRO

Screen colour: -1/3

Screen colour: -2/3 Screen

Screen colour: -3/3