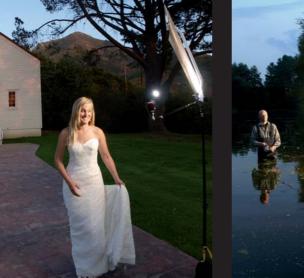

#### The CALIFORNIA SUNBOUNCE-SYSTEM

consist of a patented three-dimensional dismountable framework made from finest aluminum. This unique frame works perfectly together with various screens which are reflective, translucent or lightblocking. You can choose from different sizes. The frames are super-lightweight and super-strong and can be broken down to fit into a tube-like bag of about 2 to 3 inches (5-8cm) diameter and a maximum length of about 4 feet (130cm). The CALIFORNIA SUNBOUNCE system provides you the most perfect lighting tool for any lighting situation.

#### **THE EXTREME STRENGTH**

Stiffness and stability achieved by the patented system and finest aluminum provide precise light output: no dents, no bumps, and no wobble. The synergy of frame and screen gets its super-tension by the permanent elastic screen material used.

#### SUPER LIGHTWEIGHT

weighing less than four pounds (1.800 gr.) the most professional reflector, the PRO saves you a lot of "schlepping". You get more than 22 square feet (2,5 square meter) of stiff reflective or translucent material. The huge panel weighs probably less than your professional camera.

#### THE SIMPLE SYSTEM

makes the CALIFORNIA SUNBOUNCE<sup>®</sup> light-enhancer system always the best tool to use. Whatever you want to shoot and wherever you need to control your light; weight and folded-up-size allow you to take the reflectors anywhere.