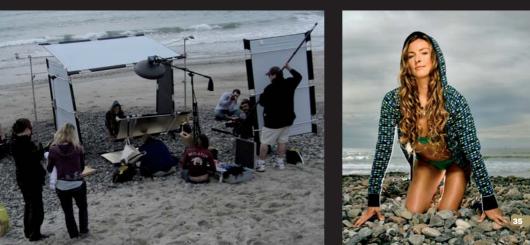

### **GREG GORMAN shot "Venus" in THE CAGE**

Model: Dominique Sharp/ Model Management LA

"YES, I BOUNCE !" SUN-BOUNCE MINI ZEBRA and...

NEW!

8' x 8' x 8' (245 cm x 245 cm x 245 cm) The CUBIC MOBILE STUDIO for location-shooting in studio ambience. For more info please go to the website: www.sunbounce.com and check for the Greg Gorman video.