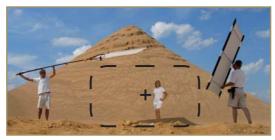

#### ...THE CAGE this text belongs to next page

THE CAGE, designed in close cooperation with GREG GORMAN, provides you with a 100% control over your light. Studio or location - midnight or high-noon. Never again you get a problem with uncontrolled spill-light.

Add light, subtract light, get your window-light from any direction. Open the top of your cubic cage and use the soft advantage of a translucent screen minus 2/3rd or close the top to block the light completely from that direction.

#### GREG GORMAN'S

LIGHTING-CAGE by CALIFORNIA SUNBOUNCE

### **GREG GORMAN shot "Venus" in THE CAGE**

Model: Dominique Sharp/ Model Management LA

"YES, I BOUNCE !" SUN-BOUNCE MINI ZEBRA and...