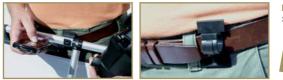

The BOOM-SUPPORT (for a belt) makes it completely stressless to carry the SUN-SWATTER around. For PRO and BIG

BELT-CLIP > product code: 730-BCL

When both hands are busy, pop your MICRO-MINI reflector to your HANDS-FREE BELT CLIP. A new tool from CALIFORNIA SUNBOUNCE to make you more independent from assistants.