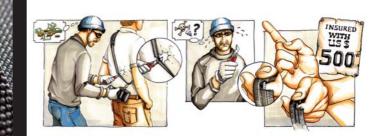

## Seventh good reason:

**EVEN SAFER...** 

Eights good reason:

**INSURENCE...** 

... by innovatively integrated firm safety steel wire

\* If a thief manages to cut your SNIPER-STRAP "STEEL" camera strap with a knife and steal your camera, you are insured for up to 500 US\$ or 400 EUR\*

\*For details and restrictions please go to www.sun-sniper.com