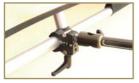

SWATTY > product code: 710-SWA

Look how SWATTY is watching you. This little guy makes the perfect connection between your SUN-SWATTER crossbar and your BOOM-STICK. Look at the inside of SWATTY: Even if you do not close the two halves snug tight the crossbar will always stay centered thanks to the rubber grooves. Now the SUN-SWATTER can easily flip over and flip back again when the wind gets out of control - without damaging the crossbar.