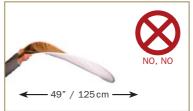

Product dimension, weight or look may change without notice

SUN-BOUNCE PRO 75" / 190 cm Sturdy as an aircraft

Ex SUN-BOUNCE round Pop-up Ø 49" / 125 cm potato-chipping (now a museum item)

WIND-KILLER PRO as wind-blocker