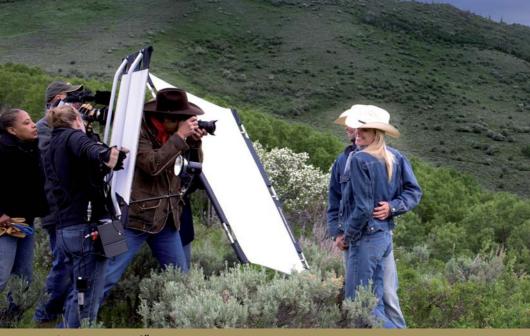

#### ...THE CAGE this text belongs to next page

THE CAGE, designed in close cooperation with GREG GORMAN, provides you with a 100% control over your light. Studio or location - midnight or high-noon. Never again you get a problem with uncontrolled spill-light.

#### GREG GORMAN'S

LIGHTING-CAGE by CALIFORNIA SUNBOUNCE

### **GREG GORMAN shot "Venus" in THE CAGE**

Model: Dominique Sharp/ Model Management LA

"YES, I BOUNCE !" SUN-BOUNCE MINI ZEBRA and...