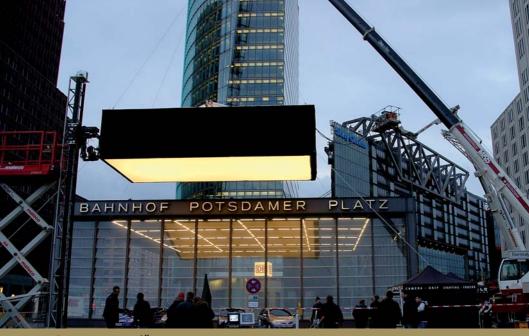

#### **CALIFORNIA SUNBOUNCE**

Diffuser materials -1/3 and -2/3 and -3/3 and "Croma Key" as well as "Natural White" are manufactured in large widths of over 500 cm (16,5 feet).

This is a very unusual width for fine fabric looms. Here, the feather-like yarn needs to be shot through the chains by means of shuttles. In order to be able to bridge this distance at all, the shuttle also floats – with the yarn in tow – on a cushion of air towards its intended destination.