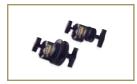

# GRIP

GRIP-HEAD PRO > product code: 710-000

## **GRIP-HEAD BIG**

> product code: 710-100

BUNGEE-SNAKE > product code: 730-01B

GRIP-HEAD with EXTENSION 20"/50 cm > product code: 715-000

GRIP-HEAD with EXTENSION 40"/100 cm > product code: 718-000

TUNING-CLIP PRO > product code: 730-000