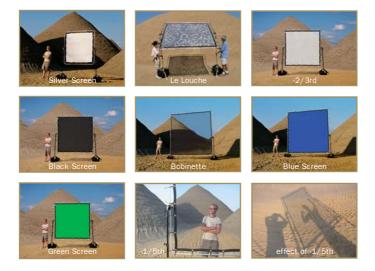

### **> THE FINEST MATERIALS**

All our screens are only made from the finest reflective and translucent materials available worldwide. Most of them are exclusively made for CALIFORNIA SUNBOUNCE.

ZEBRA is the workhorse for 90% of all applications and light situations. Reduces the colour temperature by about 400 Kelvin. Useful from first sunrise to sunset. The effect is more visible in cold light than in warm light. Skin tone always appears healthy, bright and fresh, and never gold or red.

#### GOLD/WHITE OR GOLD/SILVER GOLD facing, WHITE backing GOLD facing, SILVER backing

Gold facing has the reflective surface for very warm light. This GOLD gives you a wonderful warm skin tone in the morning or if the sky is overcast.

In sunny conditions, you will achieve the "butter-cup effect". GOLD reduces the color temperature by about 1.800 Kelvin. SILVER and WHITE react neutral without altering the color temperature. WHITE backing is much softer than GOLD or SILVER.

BLACK/WHITE BLACK facing SOFT-WHITE backing BLACK reduces reflexes or is employed to fade out.

## THE MATERIAL

BLACK/ ULTRABOUNCE BLACK eats light and ULTRABOUNCE creates extremely soft neutral light.

### BLACK/SILVER ELEPHANT

BLACK eats light-SILVER ELEPHANT is a little bit sparkling and creates "vivid" light

### BLACK/SILVER GRAIN

BLACK eats light-SILVER GRAIN is a little bit sparkling and creates "vivid" light

### BLACK/SILVER INDIA

BLACK eats light– RAINDROPS are a little bit sparkling and create "vivid" light

## BLACK/SILVER RIPSTOP

BLACK eats light– SILVER RIPSTOP is great for light-boxes:

### BLACK/SILVER RAINDROPS

BLACK eats light– RAINDROPS are a little bit sparkling and create "vivid" light