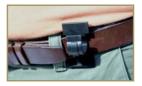

BELT-CLIP > product code: 730-BCL

When both hands are busy, pop your MICRO-MINI reflector to your HANDS-FREE BELT CLIP. A new tool from CALIFORNIA SUNBOUNCE to make you more independent from assistants.