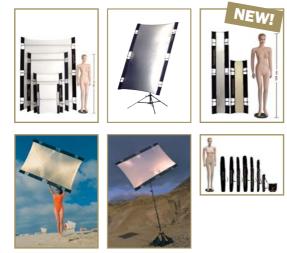

#### The CALIFORNIA SUNBOUNCE-SYSTEM

consist of a patented three-dimensional dismountable framework made from finest aluminum. This unique frame works perfectly together with various screens which are reflective, translucent or lightblocking. You can choose from different sizes. The frames are super-lightweight and super-strong and can be broken down to fit into a tube-like bag of about 2 to 3 inches (5-8cm) diameter and a maximum length of about 4 feet (130cm). The CALIFORNIA SUNBOUNCE system provides you the most perfect lighting tool for any lighting situation.

#### SUPER LIGHTWEIGHT

weighing less than four pounds (1.800 gr.) the most professional reflector, the PRO saves you a lot of "schlepping". You get more than 22 square feet (2,5 square meter) of stiff reflective or translucent material. The huge panel weighs probably less than your professional camera.

#### > MEASUREMENTS

SUPER LIGHTWEIGHT of less than 4 pounds (1.800 gr.) for the most professional Frame PRO. Saves you a lot of "schlepping". You get more than 22 square feet (2,5 m<sup>2</sup>) of stiff reflectve or translucent material. The huge SUNBOUNCE weighs probably less than your professionaly camera.

#### **MEASUREMENTS SUN-BOUNCE**

MICRO-MINI: 2'x 3'(60 x 90 cm) MINI: 3' x 4' (90 x 125 cm) PRO: 4' x 6' (130 x 190 cm) BIG: 6' x 8' (180 x 245 cm) SUN-STRIP MINI: 4' x 8'' (90 x 20 cm) SUN-STRIP PRO: 6' x 8'' (190 x 20 cm)