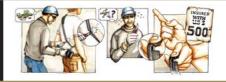

## Seventh good reason:

**EVEN SAFER...** 

Eights good reason:

**INSURENCE...** 

... by innovatively integrated firm safety steel wire

\* If a thief manages to cut your SNIPER-STRAP "STEEL" camera strap with a knife and steal your camera, you are insured for up to 500 US\$ or 400 EUR\*

\*For details and restrictions please go to www.sun-sniper.com