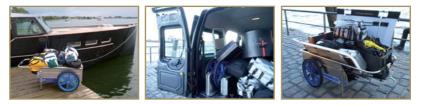

## **THE LOCATION-TRUCK**

## **FOLD-IT TRUCK**

- > product code: 730-200
- > Folds easily for convenient storage
- > Weighs only 33 lbs, but can haul up to 330 lbs.
- > Completely rust and corrosion resistant
- > Sturdy all-aluminum construction
- > Limited 2-year warranty

#### **MEASUREMENTS FOLD-IT TRUCK**

- > Hauling capacity: 5.75 cubic feet, 330 pounds
- > Inside dimensions: 38" Long x 22.75" Wide x 11.5" Deep
- > Overall dimensions: 55" Long x 30.25" Wide x 23" Deep
- > Folded dimensions: 41" Long x 9.5" Wide x 22" Deep
- > Material: Aluminium