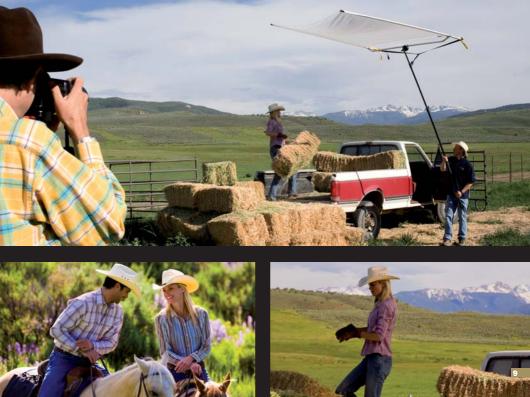

#### **The SUN-SWATTER**

Like an over proportioned fly swatter the SUN-SWATTER is a quick and easy "shadow caster" on a pole that has the following advantages to offer:

- It controls the harsh midday sunlight and allows you to work at any time of the day, irrespective of the altitude and direction of the sun.
- Because it controls the sun, the SUN-SWATTER enhances your productivity you can carry on when others are forced to interrupt their work. This guarantees you a financial advantage of about 3 - 4 hours a day.
- The SUN-SWATTER PRO offers you approximately 22 sqf (2.5 m<sup>2</sup>) and the SUN-SWATTER BIG: 40 sqf (4.5 m<sup>2</sup>) of mobile shadow on a pole. The large shadow can move with the talent thus enhancing creativity and keeping the flow of the shoot.
- The U-shaped frame is open on one side with no limiting frame shadow on the open end. With a variety of diffusion fabric you have a whole range of new possibilities!
- > The SUN-SWATTER is really easy to hold and use even when moving and running with the talents.
- > You can instruct anyone on its use within seconds.
- It loves the wind on the beach. If held correctly, it floats with the wind over the heads of your talents.
- Assembly and disassembly is quick and easy.

### **SUN-SWATTER - THE SYSTEM**

- Packed away, it is even smaller and lighter than the already feather-light SUN-BOUNCE PRO reflector.
- > Change location without moving light stands.
- The SUN-SWATTER enables the fastest possible set-up and location change.
- > The long boom means that you have all the space in the world for your subject.
- No light stand, no assistant needs to stand near the set and perhaps influence your shot!

### SUN-SWATTER

Easy to use even in windy situations

#### **SUN-SWATTER PRO**

A perfect team SUN-SWATTER and SUN-BOUNCE