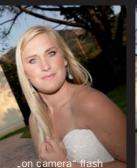

### CHECK HOW THE CHARACTERISTICS OF THE LIGHT CHANGE WITH SIZE

Size of frame: PRO

**Screen colour: ZEBRA** 

Screen colour: SILVER

**Screen colour: WHITE** 

Size of frame: MINI

Screen colour: ZEBRA

**Screen colour: SILVER** 

**Screen colour: WHITE** 

The photo-documentation is carefully taken with the same exposure and same distance for all photos. The 1.000 watts Arri light is aimed into screen. Minimal light-spill to wall and ceiling might have influenced the appearance.