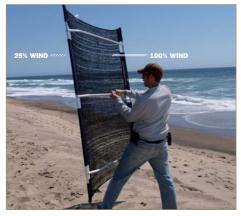

# "NO SEAH UP TO 16,5 FEET (500CH) WIDTH? YES! AND

50´ (1500cm) NO SEAM

"YES, I BOUNCE !" CUSTOM-MADE SEAMLESS OVERSIZE SCREENS

16,5 (500 cm) NO SEAM

"YES, I BOUNCE!"

Franz Lustig www.franzlustig.com

", I USED YOUR BOUNCERS AND SCRIMS ON BOTH MY RECENT FILMS WITH WIM WENDERS "LAND OF PLENTY " AND "DON'T COME KNOCKING" THEY ARE WONDER-FUL: LIGHTWEIGHT AND STRONG, PERFECTLY DESIGNED FOR HANDHELD USE AND IN SECONDS COLLAPSIBLE TO TRANSPORTABLE SIZE. EVEN WITH WIND THE SILVER PANEL DOES NOT FLICKER. THE RECTANGULAR SHAPE MAKES BEAUTIFUL EYES! THANK GOD NOT ANOTHER ROUND POP-UP!. ALL MY AMERICAN FRIENDS IN THE INDUSTRY JUST CALL YOUR SYSTEM "THE GERMAN BOUN-CERS" - THANKS PETER." FRANZ LUSTIG, DOP to WIM WENDERS

Two sizes in three colors SILVER/ WHITE and ZEBRA/ WHITE. If you have a spare MINI-FRAME or PRO-FRAME you only need to get the upgrade kit including SCREEN and matching CROSS-BARS

Kills 75% of the wind and leaves you a moderate breeze. Excellent for STEADICAM operators.