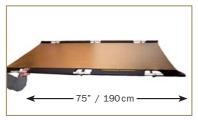

#### **MEASUREMENTS SUN-BOUNCE**

MICRO-MINI: 2'x 3'(60 x 90 cm) MINI: 3' x 4' (90 x 125 cm) PRO: 4' x 6' (130 x 190 cm) BIG: 6' x 8' (180 x 245 cm) SUN-STRIP MINI: 4' x 8'' (90 x 20 cm) SUN-STRIP PRO: 6' x 8'' (190 x 20 cm)

Product dimension, weight or look may change without notice

SUN-BOUNCE PRO 75" / 190 cm Sturdy as an aircraft

Ex SUN-BOUNCE round Pop-up Ø 49" / 125 cm potato-chipping (now a museum item)

WIND-KILLER PRO as wind-blocker

#### **MEASUREMENTS SUN-BOUNCE**

MICRO-MINI: 2' x 3'(60 x 90 cm) MINI: 3' x 4' (90 x 125 cm) PRO: 4' x 6' (130 x 190 cm) BIG: 6' x 8' (180 x 245 cm)