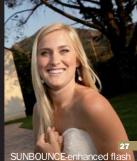

### CHECK HOW THE CHARACTERISTICS OF THE LIGHT CHANGE WITH SIZE

Size of frame: PRO

**Screen colour: ZEBRA** 

Screen colour: SILVER

**Screen colour: WHITE** 

Size of frame: MINI

Screen colour: ZEBRA

**Screen colour: SILVER** 

**Screen colour: WHITE** 

The photo-documentation is carefully taken with the same exposure and same distance for all photos. The 1.000 watts Arri light is aimed into screen. Minimal light-spill to wall and ceiling might have influenced the appearance.