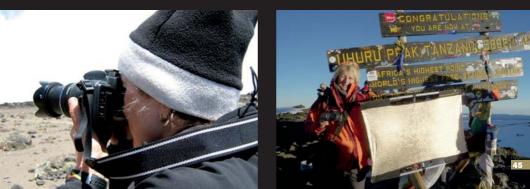

# "YES, I BOUNCE !" SUN-BOUNCE MICRO-MINI

44

"YES, I BOUNCE!"

Weekend photographer Antje Sievert from Hamburg, Germany made it to the top of the highest mountain in Africa, the Kilimanjaro in Tansania.

when you want to the to an altitude of 5.895 meters above sea-level you really start thinking about what is most important to schlepp with you to the **UHURU PEAK**. An extra bottle of water or my subbounce micro-mini? I made a good decision."

Antje Sievert, Kilimanjaro, August 14th 2008

"YES, WE BOUNCE!"

LIGHTING AS STRONG AS THE SUN! THIS NEW OVAL DESIGNED "PERMANENT-TENSION, REFLECTOR WITH TWO BUILT IN HANDLES IS A PRODUCT FOR GREATER TAUTNESS. "MADE IN GERHANY,