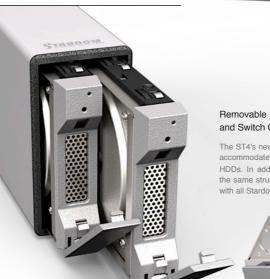

## SOHOTANK

ST4-TB

SOHOTANK

ST2-TB

Removable Design Makes it Easier to Use and Switch Out Multiple Hard Drives

The ST4's newly designed removable drive trays can accommodate 3.5" HDDs, 2.5" SSDs, and 2.5" HDDs. In addition, the silver and black travs share the same structural design, making them compatible with all Stardom 3.5" HDD enclosures.