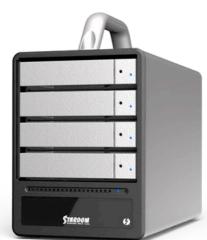

## SOHOTANK

ST4-TB

SOHOTANK

ST2-TB

Removable Design Makes it Easier to Use and Switch Out Multiple Hard Drives

The ST4's newly designed removable drive trays can accommodate 3.5" HDDs, 2.5" SSDs, and 2.5" HDDs. In addition, the silver and black travs share the same structural design, making them compatible with all Stardom 3.5" HDD enclosures.