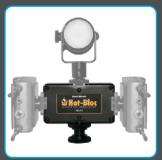

The Hot-Bloc allows you to maximise the potential of your cameras hot-shoe mount. Once attached via a simple hot-shoe fitting, it will provide an additional three hot-shoe mounts. This allows the camera operator to mount multiple hardware together. This could be a combination of equipment, including, radio mics, lamps and hard disks.

Other versions of the Hot-Bloc will also allow you to power this mounted equipment. The HB-B1 is compatible with the NP-F battery series, while the HB-C1 is compatible with the BP-U series.

www hawkwoods con