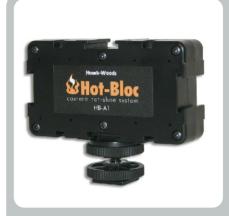

## HB-A1 Hot-Bloc 3-Way Hot-Shoe Adaptor

- O Mount On-Board Equipment
- Multiple Hot-Shoe Fittings
- O Compatible With All Cameras
- Lightweight Solution
- O Power Output Versions Available

The HB-A1 is part of Hawk-Woods new Hot-Shoe System and the most basic version of the Hot-Bloc adaptors.

The Hot-Bloc allows you to maximise the potential of your cameras hot-shoe mount. Once attached via a simple hot-shoe fitting, it will provide an additional three hot-shoe mounts. This allows the camera operator to mount multiple hardware together. This could be a combination of equipment, including, radio mics, lamps and hard disks.