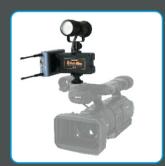

The Hot-Bloc allows you to maximise the potential of your cameras hot-shoe mount. Once attached via a simple hot-shoe fitting, it will provide an additional three hot-shoe mounts. This allows the camera operator to mount multiple hardware together. This could be a combination of equipment, including, radio mics, lamps and hard disks.

Other versions of the Hot-Bloc will also allow you to power this mounted equipment. The HB-B1 is compatible with the NP-F battery series, while the HB-C1 is compatible with the BP-U series.

www hawkwoods con