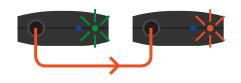

#### SYNCING TO TENTACLE

Start one Tentacle in Green Mode (Master) and all other Tentacles in Red Mode (Jam Sync). Briefly connect all Tentacles in Red Mode to the one Tentacle in Green Mode using the included mini jack cable. All synced Tentacles will now flash green.