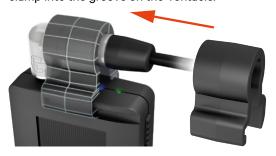

#### LOCK YOUR CABLE

**SWITCH ON** 

Gently slide the shorter end of the Tentacle clamp into the groove on the Tentacle.