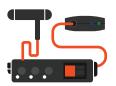

# **MICROPHONE**

### **BLUETOOTH LED**

#### LOCK YOUR CABLE

**SWITCH ON** 

Gently slide the shorter end of the Tentacle clamp into the groove on the Tentacle.