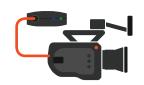

# 3. CONNECT TENTACLES TO DEVICES

Attach all synced Tentacles to your cameras and audio recorders using the suitable adpater cables. Your Tentacles will stay synced for at least 24 hrs. Please check the settings of your recording device and make sure that the device accepts the timecode signal from your Tentacle.