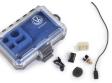

The Voice Technologies VT506 comes in the solid, waterproof VTO box with the following accessories:

- Alligator Clip
- Professional Windscreen
- Tie Tac Clip
- Dracula Mount
- Rubber Body Mount

The VT506 is alternatively available as Budget Version in a transparent plastic box with the following accessories:

### **Standard Accessories**

DM

Π

RBM

**Standard Packaging** 

VTO Box

Audio Bauer Pro AG, Bernerstrasse-Nord 182, CH-8064 Zürich, Switzerland Phone: +41 44 432 32 30, Fax: +41 44 432 65 58, Email: info@vt-switzerland.com