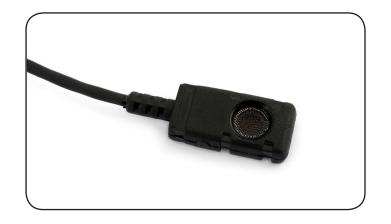

# VT506 Miniature Omni Lavalier Microphone

SWITZERLAND

#### A classic. Brilliant sound.

The Voice Technologies VT506 is a high-quality and electret condenser microphone (omni).

It is designed for performing talent in broadcast, theatre and film. It has a rising frequency response to assure speech intelligibility and for under-clothing use. The molding injection adds a high solidity to the VT506. Voice Technologies counts also on an especially flexible cable, which has excellent isolation from rubbing noise.