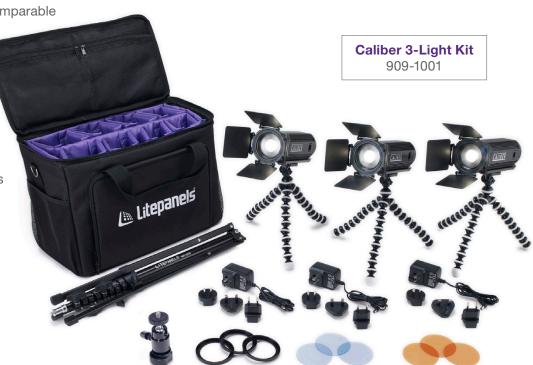

Weighing in at less than 13 pounds, each kit contains (3) Caliber fixtures, (3) AC Adapters with international plug sets, (3) multi-jointed flexible tripods, and a compact stand with stand adapter, offering additional placement options. Everything comes packaged in a fully customizable soft case, with plenty of additional storage space for batteries, camera lenses and other items.

# CALIBER 3-LIGHT KIT INCLUDES:

- (3) Caliber Fresnels Fixtures
- (3) Multi-Jointed Flexible Tripods
- (3) Gel Sets
- (3) Color Frames
- (3) 4-Way Barndoors
- (1) Compact Light Stand
- (1) Stand Adapter
- (1) Ball Head Shoe Mount
- (3) International Power Supplies
- (1) Soft Case with Customizable Interior Compartments