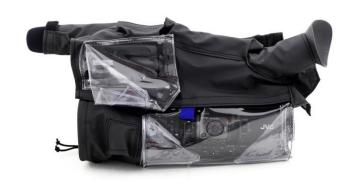

The viewfinder monitor is protected by a transparent vinyl cover that can be opened for easy view and access. Vinyl windows are added on the side and back for view of the controls. The bottom of the cover can be opened and closed with a double zipper.