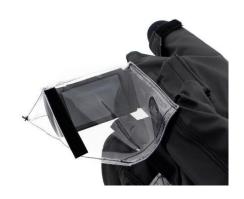

## Description

The camRade wetSuit GY-HM620/660 is a tailor-made rain cover that protects your handheld camera against the elements. Made of a special fabric with a soft lining, this flexible cover can be used for both the JVC GY-HM620 and GY-HM660 cameras.

The viewfinder monitor is protected by a transparent vinyl cover that can be opened for easy view and access. Vinyl windows are added on the side and back for view of the controls. The bottom of the cover can be opened and closed with a double zipper.