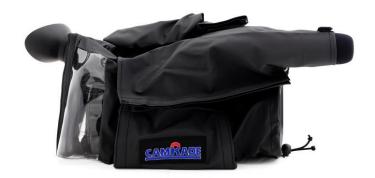

## Description

The camRade wetSuit GY-HM620/660 is a tailor-made rain cover that protects your handheld camera against the elements. Made of a special fabric with a soft lining, this flexible cover can be used for both the JVC GY-HM620 and GY-HM660 cameras.

The soft fabric lining minimalizes unwanted sound effects caused by wind and rain during operation. The cover also reduces the chance of the camera overheating by allowing hot air to escape via several cleverly located openings.

The viewfinder monitor is protected by a transparent vinyl cover that can be opened for easy view and access. Vinyl windows are added on the side and back for view of the controls. The bottom of the cover can be opened and closed with a double zipper.