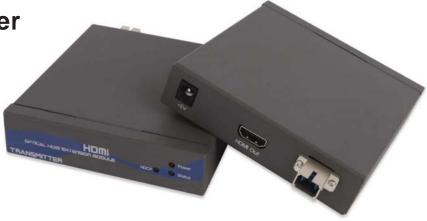

### DESCRIPTIONS

PMD new 1-fiber series **HDMI-Beam II** is leading the trends in broad range of applications. Fiber detachable HDMI Extender is easy to connect to your existing system, giving you and your customers the confidence that you have the best solution in the market.

It is an all-fiber extension product, no copper connection like CAT5 or 6e between transmitter and receiver, installed in SC for fiber connection. **HDMI-Beam II** is capable of extending uncompressed all HD TV resolutions up to 1080p at 60Hz and extends the signal up to 1000 meters (3280 feet) over one (1) SC single-mode fiber.

**HDMI-Beam II** supports HDMI 1.3a up to 24-bit color depth and comply with HDCP and FCC/CE standards for EMI/RFI emission. For better installation flexibility, **HDMI-Beam II** can be rack mountable and are sure to advance the connectivity solution to new heights, with some fundamental features that will be of great benefit in technology and cost to industry participants.