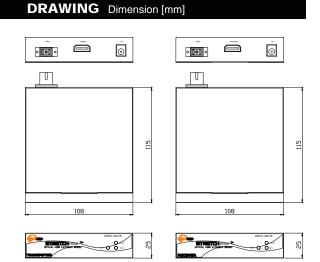

# PHYSICAL

| Dimension   | 108 x 25 x 115 (mm) (W x H x D) |
|-------------|---------------------------------|
| Power Level | +5V DC                          |
| Operating   | 0 ~ 50 ℃                        |
| Temperature |                                 |
| Humidity    | 0 to 95% RH, non-condensing     |