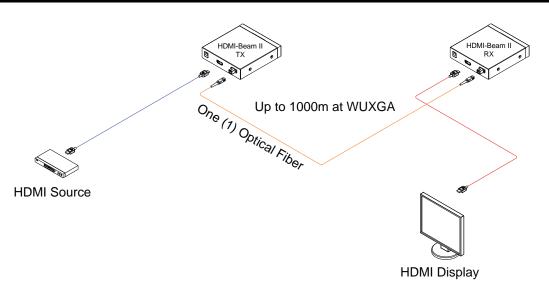

# **OPTICAL FIBER CONNECTION**

It is an all-fiber extension product, no copper connection like CAT5 or 6e between transmitter and receiver, installed in SC for fiber connection. **HDMI-Beam II** is capable of extending uncompressed all HD TV resolutions up to 1080p at 60Hz and extends the signal up to 1000 meters (3280 feet) over one (1) SC single-mode fiber.